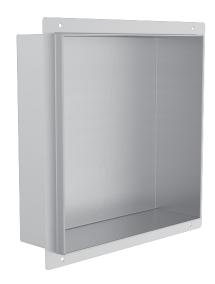

## **SHOWER NICHE**

13 3/8" [340mm]

11 7/8" [300mm]

## **12"x12" TILE READY SHOWER NICHE**

**KSN-TR1212** 

PRODUCT NAME: 12"x12" Tile Ready Shower Niche

**PRODUCT CODE:** KSN-TR1212

**MATERIAL:** 1.2mm Stainless Steel 304

20mm Flange

**KEY FEATURES:** Modern Styling

> **Durable Finishes** Concealed Installation

**AVAILABLE** FINISHES:

Brushed Stainless Steel (BSS)

Matte Black (48) O Matte White (26)

Brushed Brass (78)

13 3/8" [340mm]

## **WARRANTY:**

Lifetime Limited (Residential Use) One Year (Commercial Use)

NOTE: Dimensions and specifications are subject to change without notice.

11 7/8" [300mm]