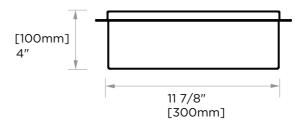

## **SHOWER NICHE**

13 3/8" [340mm]

11 7/8" [300mm]

## **WARRANTY:**

Lifetime Limited (Residential Use) One Year (Commercial Use)

NOTE: Dimensions and specifications are subject to change without notice.

11 7/8" [300mm]