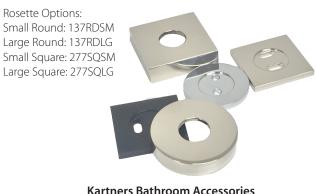

## 2. ADD OPTIONAL PURCHASES

Once you have selected your item(s), get creative and customize your Porto & Lisbon pieces with three additional rosette sizes.

## 3. SELECT YOUR FINISH

Once you have selected your optional rosette you can now choose from our 20 special finish options. Optional rosettes are stocked in Polished Chrome, Brushed Nickel, Polished Nickel, and Matte Black.