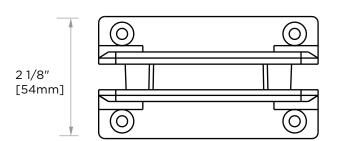

## Wall Mount 'H' Back Plate Hinge 53034

NOTE: Dimensions and specifications are subject to change without notice.