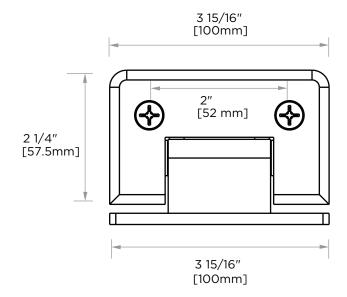

## Wall Mount 'H' Back Plate Hinge 53034

NOTE: Dimensions and specifications are subject to change without notice.