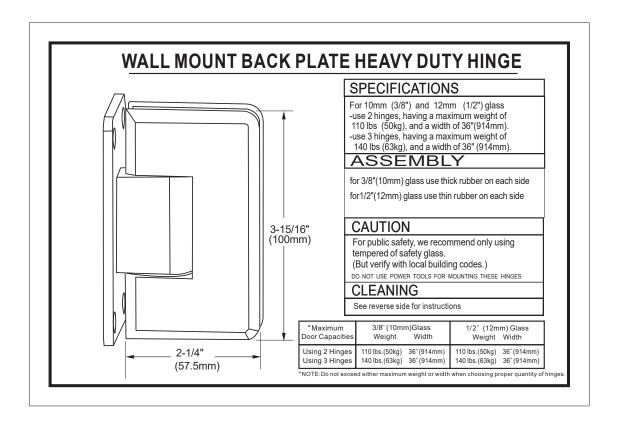

## Wall Mount 'H' Back Plate Hinge 53034

NOTE: Dimensions and specifications are subject to change without notice.