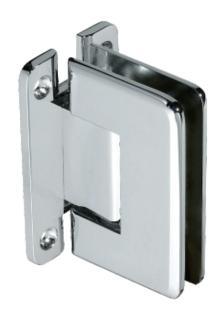

## KARTNERS

PRODUCT NAME: CROSBY - Wall Mount 'H'

Back Plate Hinge

**PRODUCT CODE:** 53034

**MATERIAL:** All-brass construction

**KEY FEATURES:** Heavy Duty Shower Hinge.

Glass to wall. Full back. Beveled.

**FINISHES:** • Polished Chrome (99)

Brushed Nickel (81)

Matte Black (48)

Brushed Brass (78)

**SPECIAL** Please see our website for full list samples

**AVAILABLE:** 