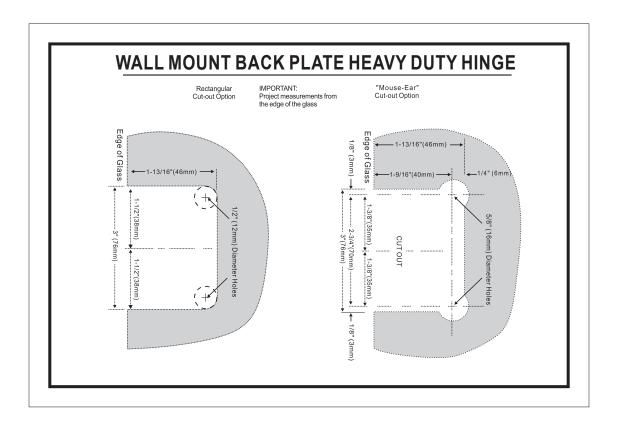

## Wall Mount 'H' Back Plate Hinge 53034

NOTE: Dimensions and specifications are subject to change without notice.