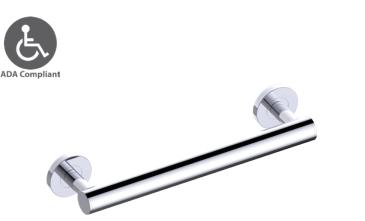

## **9100 SERIES GRAB BAR 36''** 8289136

|                                                                                 | [60n                                                                                                                                                                       | nm]                                                                                                                                                                                 |                                                                                                                                                 |                                                                                                                                                                     |                                                                                                                                                                      |
|---------------------------------------------------------------------------------|----------------------------------------------------------------------------------------------------------------------------------------------------------------------------|-------------------------------------------------------------------------------------------------------------------------------------------------------------------------------------|-------------------------------------------------------------------------------------------------------------------------------------------------|---------------------------------------------------------------------------------------------------------------------------------------------------------------------|----------------------------------------------------------------------------------------------------------------------------------------------------------------------|
| RAB BAR (1.25"/32MM)                                                            |                                                                                                                                                                            |                                                                                                                                                                                     |                                                                                                                                                 |                                                                                                                                                                     |                                                                                                                                                                      |
| 5"                                                                              |                                                                                                                                                                            |                                                                                                                                                                                     | $\gamma$                                                                                                                                        |                                                                                                                                                                     |                                                                                                                                                                      |
| 89136                                                                           |                                                                                                                                                                            |                                                                                                                                                                                     |                                                                                                                                                 | 1 1/2"                                                                                                                                                              |                                                                                                                                                                      |
| -brass construction                                                             |                                                                                                                                                                            |                                                                                                                                                                                     |                                                                                                                                                 |                                                                                                                                                                     |                                                                                                                                                                      |
| lished Chrome (99)<br>ushed Nickel (81)<br>lished Nickel (68)<br>tte Black (48) | 36"<br>[900mm]                                                                                                                                                             | -                                                                                                                                                                                   |                                                                                                                                                 |                                                                                                                                                                     | 38"<br>[960mm]                                                                                                                                                       |
| ease see our website for<br>I list samples                                      |                                                                                                                                                                            |                                                                                                                                                                                     |                                                                                                                                                 |                                                                                                                                                                     |                                                                                                                                                                      |
| dential Use)<br>I Use)                                                          |                                                                                                                                                                            |                                                                                                                                                                                     |                                                                                                                                                 |                                                                                                                                                                     |                                                                                                                                                                      |
|                                                                                 | "<br>89136<br>brass construction<br>ished Chrome (99)<br>shed Nickel (81)<br>ished Nickel (68)<br>the Black (48)<br>ase see our website for<br>list samples<br>ential Use) | AB BAR (1.25"/32MM)<br>" 89136 brass construction ished Chrome (99) 36" [900mm] ished Nickel (81) ished Nickel (68) the Black (48) ase see our website for list samples ential Use) | " B9136 brass construction ished Chrome (99) shed Nickel (81) ished Nickel (68) the Black (48) ase see our website for list samples ential Use) | AB BAR (1.25"/32MM) " B9136 brass construction ished Chrome (99) shed Nickel (81) ished Nickel (68) tte Black (48) ase see our website for list samples ential Use) | AAB BAR (1.25"/32MM) " B9136 brass construction ished Chrome (99) shed Nickel (81) ished Nickel (68) tte Black (48) ase see our website for list samples ential Use) |