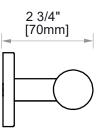

## **9100 SERIES GRAB BAR 36''** 8289136

|                                                                                 | [60n                                                                                                                                                                       | nm]                                                                                                                                                                                 |                                                                                                                                                 |                                                                                                                                                                     |                                                                                                                                                                      |
|---------------------------------------------------------------------------------|----------------------------------------------------------------------------------------------------------------------------------------------------------------------------|-------------------------------------------------------------------------------------------------------------------------------------------------------------------------------------|-------------------------------------------------------------------------------------------------------------------------------------------------|---------------------------------------------------------------------------------------------------------------------------------------------------------------------|----------------------------------------------------------------------------------------------------------------------------------------------------------------------|
| RAB BAR (1.25"/32MM)                                                            |                                                                                                                                                                            |                                                                                                                                                                                     |                                                                                                                                                 |                                                                                                                                                                     |                                                                                                                                                                      |
| 5"                                                                              |                                                                                                                                                                            |                                                                                                                                                                                     | $\gamma$                                                                                                                                        |                                                                                                                                                                     |                                                                                                                                                                      |
| 89136                                                                           |                                                                                                                                                                            |                                                                                                                                                                                     |                                                                                                                                                 | 1 1/2"                                                                                                                                                              |                                                                                                                                                                      |
| -brass construction                                                             |                                                                                                                                                                            |                                                                                                                                                                                     |                                                                                                                                                 |                                                                                                                                                                     |                                                                                                                                                                      |
| lished Chrome (99)<br>ushed Nickel (81)<br>lished Nickel (68)<br>tte Black (48) | 36"<br>[900mm]                                                                                                                                                             | -                                                                                                                                                                                   |                                                                                                                                                 |                                                                                                                                                                     | 38"<br>[960mm]                                                                                                                                                       |
| ease see our website for<br>I list samples                                      |                                                                                                                                                                            |                                                                                                                                                                                     |                                                                                                                                                 |                                                                                                                                                                     |                                                                                                                                                                      |
| dential Use)<br>I Use)                                                          |                                                                                                                                                                            |                                                                                                                                                                                     |                                                                                                                                                 |                                                                                                                                                                     |                                                                                                                                                                      |
|                                                                                 | "<br>89136<br>brass construction<br>ished Chrome (99)<br>shed Nickel (81)<br>ished Nickel (68)<br>the Black (48)<br>ase see our website for<br>list samples<br>ential Use) | AB BAR (1.25"/32MM)<br>" 89136 brass construction ished Chrome (99) 36" [900mm] ished Nickel (81) ished Nickel (68) the Black (48) ase see our website for list samples ential Use) | " B9136 brass construction ished Chrome (99) shed Nickel (81) ished Nickel (68) the Black (48) ase see our website for list samples ential Use) | AB BAR (1.25"/32MM) " B9136 brass construction ished Chrome (99) shed Nickel (81) ished Nickel (68) tte Black (48) ase see our website for list samples ential Use) | AAB BAR (1.25"/32MM) " B9136 brass construction ished Chrome (99) shed Nickel (81) ished Nickel (68) tte Black (48) ase see our website for list samples ential Use) |

2 3/8"

NOTE: Dimensions and specifications are subject to change without notice.