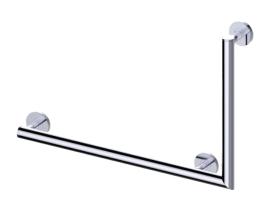

## GRAB BARS SERIES ANGLE GRAB BAR-LEFT 8289101L

| PRODUCT NAME: | ANGLE GRAB BAR                                                                          |
|---------------|-----------------------------------------------------------------------------------------|
| SIZE:         | 24"x18"                                                                                 |
| PRODUCT CODE: | 8289101L                                                                                |
| MATERIAL:     | All-brass construction                                                                  |
| FINISHES:     | Polished Chrome (99)<br>Brushed Nickel (81)<br>Polished Nickel (68)<br>Matte Black (48) |