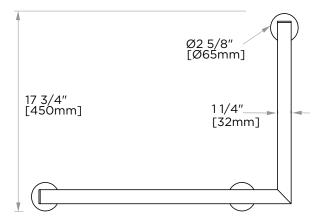

## GRAB BARS SERIES ANGLE GRAB BAR-LEFT 8289101L

| PRODUCT NAME: | ANGLE GRAB BAR                                                                          |
|---------------|-----------------------------------------------------------------------------------------|
| SIZE:         | 24"x18"                                                                                 |
| PRODUCT CODE: | 8289101L                                                                                |
| MATERIAL:     | All-brass construction                                                                  |
| FINISHES:     | Polished Chrome (99)<br>Brushed Nickel (81)<br>Polished Nickel (68)<br>Matte Black (48) |