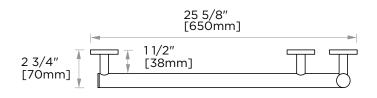

## GRAB BARS SERIES ANGLE GRAB BAR-LEFT 8289101L

| PRODUCT NAME: | ANGLE GRAB BAR                                                                          |
|---------------|-----------------------------------------------------------------------------------------|
| SIZE:         | 24"x18"                                                                                 |
| PRODUCT CODE: | 8289101L                                                                                |
| MATERIAL:     | All-brass construction                                                                  |
| FINISHES:     | Polished Chrome (99)<br>Brushed Nickel (81)<br>Polished Nickel (68)<br>Matte Black (48) |