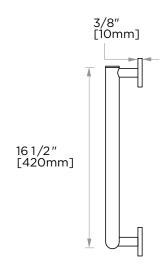

## GRAB BARS SERIES ANGLE GRAB BAR-LEFT 8289101L

| PRODUCT NAME: | ANGLE GRAB BAR                                                                          |
|---------------|-----------------------------------------------------------------------------------------|
| SIZE:         | 24"x18"                                                                                 |
| PRODUCT CODE: | 8289101L                                                                                |
| MATERIAL:     | All-brass construction                                                                  |
| FINISHES:     | Polished Chrome (99)<br>Brushed Nickel (81)<br>Polished Nickel (68)<br>Matte Black (48) |