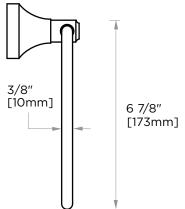

#### PRODUCT NAME: TOWEL RING

PRODUCT CODE: 390460

MATERIAL: All-brass construction

**KEY FEATURES:** Contemporary design.

With bell-shaped anchors and tubular elements.

FINISHES:

Polished Chrome (99)

Brushed Nickel (81)

# TOWEL RING 390460

NOTE: Dimensions and specifications are subject to change without notice.