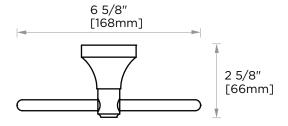

#### PRODUCT NAME: TOWEL RING

PRODUCT CODE: 390460

MATERIAL: All-brass construction

**KEY FEATURES:** Contemporary design.

With bell-shaped anchors and tubular elements.

FINISHES:

Polished Chrome (99)

Brushed Nickel (81)

# TOWEL RING 390460

NOTE: Dimensions and specifications are subject to change without notice.