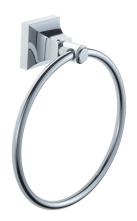

#### PRODUCT NAME: TOWEL RING

PRODUCT CODE: 390460

MATERIAL: All-brass construction

**KEY FEATURES:** Contemporary design.

With bell-shaped anchors and tubular elements.

FINISHES:

Polished Chrome (99)

Brushed Nickel (81)

# TOWEL RING 390460

NOTE: Dimensions and specifications are subject to change without notice.