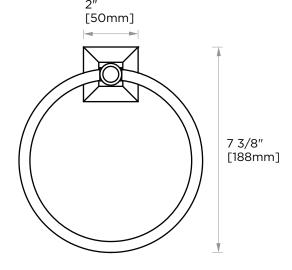

#### PRODUCT NAME: TOWEL RING

PRODUCT CODE: 390460

MATERIAL: All-brass construction

**KEY FEATURES:** Contemporary design.

With bell-shaped anchors and tubular elements.

FINISHES:

Polished Chrome (99)

Brushed Nickel (81)

# TOWEL RING 390460

NOTE: Dimensions and specifications are subject to change without notice.