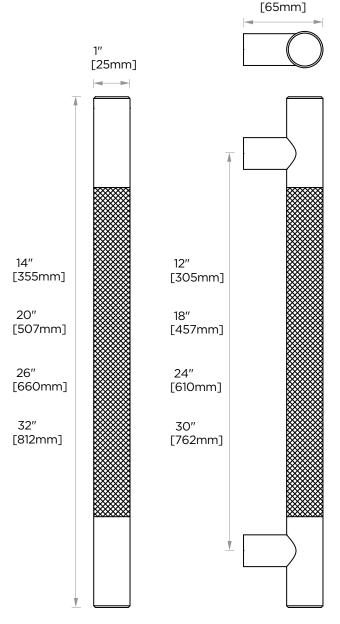

## **APPLIANCE PULL**

12" 366912 18" 366918 24" 366924 30" 366930

PRODUCT NAME: APPLIANCE PULLS

**PRODUCT CODE: 12"** 366912

18" 366918 24" 366924 30" 366930

MATERIAL: All-brass construction

**KEY FEATURES:** Contemporary design

with solid bold rectangular

geometry.

**STOCKED** • Polished Chrome (99) • Brushed Nickel (81)

Prosecco Bronze (35)

**SPECIAL** 26 options available. Please see our website for

**AVAILABLE:** full list samples