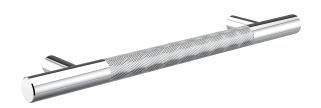

## **APPLIANCE PULL**

12" 366912 18" 366918 24" 366924 30" 366930

PRODUCT NAME: APPLIANCE PULLS

**PRODUCT CODE: 12"** 366912

18" 366918 24" 366924 30" 366930

MATERIAL: All-brass construction

**KEY FEATURES:** Contemporary design

with solid bold rectangular

geometry.

**STOCKED** • Polished Chrome (99) • Brushed Nickel (81)

Prosecco Bronze (35)

**SPECIAL** 26 options available. Please see our website for

**AVAILABLE:** full list samples