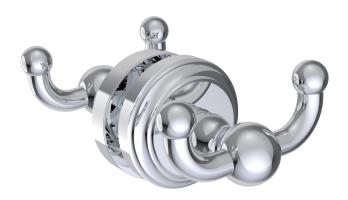

## KARTNERS

PRODUCT NAME: THROUGH GLASS ROBE HOOK

**DOUBLE** 

**PRODUCT CODE:** 3227302

MATERIAL: All-brass construction

**KEY FEATURES:** Traditional design.

Round and elegant style.

**STOCKED** Polished Chrome (99) **FINISHES:** Brushed Nickel (81)

## THROUGH GLASS ROBE HOOK DOUBLE

3227302

NOTE: Dimensions and specifications are subject to change without notice.