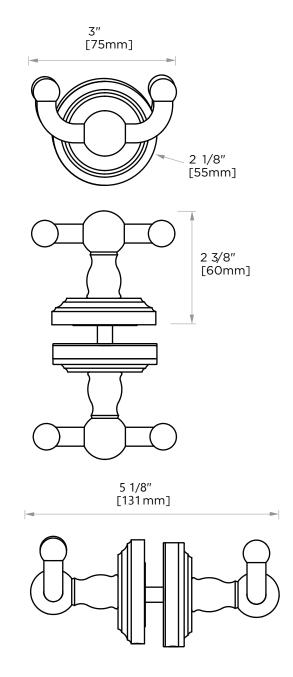

## THROUGH GLASS ROBE HOOK DOUBLE

3227302

NOTE: Dimensions and specifications are subject to change without notice.