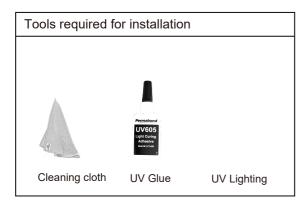

## **SINGLE ROBE HOOK** 322130SB

Ensure that the glass is clean, dry, free of grease, and flat. (The grease, moisture, impurities, and flatness on the surface will directly affect the quality.)

Use an appropriate amount of UV shadowless adhesive to the surface of the glass to be adhered, then close it with the solid backing to expel possible bubbles.