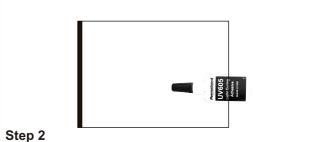

## **SINGLE ROBE HOOK** 322130SB

Ensure that the glass is clean, dry, free of grease, and flat. (The grease, moisture, impurities, and flatness on the surface will directly affect the quality.)

Use an appropriate amount of UV shadowless adhesive to the surface of the glass to be adhered, then close it with the solid backing to expel possible bubbles.