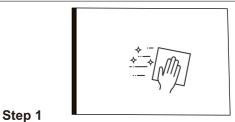

## **SINGLE ROBE HOOK** 322130SB

Ensure that the glass is clean, dry, free of grease, and flat. (The grease, moisture, impurities, and flatness on the surface will directly affect the quality.)

Use an appropriate amount of UV shadowless adhesive to the surface of the glass to be adhered, then close it with the solid backing to expel possible bubbles.