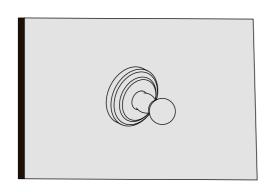

## **SINGLE ROBE HOOK** 322130SB

Ensure that the glass is clean, dry, free of grease, and flat. (The grease, moisture, impurities, and flatness on the surface will directly affect the quality.)

Use an appropriate amount of UV shadowless adhesive to the surface of the glass to be adhered, then close it with the solid backing to expel possible bubbles.