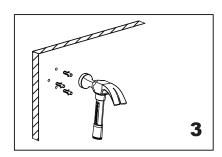

Fig.1

Mark (on the wall) locations of plugs through mounting plate using a pencil, refer to Fig.1

Drill 3/16" holes, make sure to keep drill level

Insert plugs into drilled holes, using a hammer to tap the plugs in, be careful not to break tile