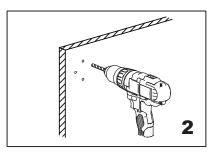

Fig.1

Mark (on the wall) locations of plugs through mounting plate using a pencil, refer to Fig.1

Drill 3/16" holes, make sure to keep drill level

Insert plugs into drilled holes, using a hammer to tap the plugs in, be careful not to break tile