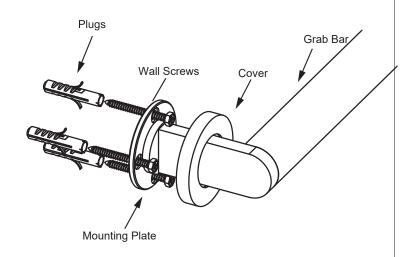

## **GRAB BAR**

AVAILABLE IN: 12"/18"/24"/36"/42" 3139512/9518/9524/9536/9542

A=Plate TOP holes center to center distance B=Plate TOP hole to BOTTOM hole distance C=Plate TOP/BOTTOM holes to MID hole distance

|              | Sizes (Inches/mm) |           |         |
|--------------|-------------------|-----------|---------|
| Product Code | Α                 | В         | C       |
| 8289212      | 11 3/4" /300      | 1 3/4"/45 | 1″/22.5 |
| 8289218      | 17 3/4"/450       | 1 3/4"/45 | 1"/22.5 |
| 8289224      | 23 5/8"/600       | 1 3/4"/45 | 1"/22.5 |
| 8289236      | 35 1/2"/900       | 1 3/4"/45 | 1"/22.5 |
| 8289242      | 42 1/8"/1070      | 1 3/4"/45 | 1"/22.5 |