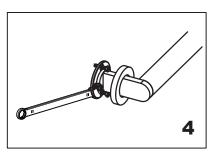

to BOTTOM hole distance C=Plate TOP/BOTTOM holes to MID hole distance

|              | Sizes (Inches/mm) |           |         |
|--------------|-------------------|-----------|---------|
| Product Code | Α                 | В         | C       |
| 8289212      | 11 3/4" /300      | 1 3/4"/45 | 1″/22.5 |
| 8289218      | 17 3/4"/450       | 1 3/4"/45 | 1"/22.5 |
| 8289224      | 23 5/8"/600       | 1 3/4"/45 | 1"/22.5 |
| 8289236      | 35 1/2"/900       | 1 3/4"/45 | 1"/22.5 |
| 8289242      | 42 1/8"/1070      | 1 3/4"/45 | 1"/22.5 |

Fig.1



Mark (on the wall) locations of plugs through mounting plate using a pencil, refer to Fig.1



Drill 3/16" holes, make sure to keep drill level



Insert plugs into drilled holes, using a hammer to tap the plugs in, be careful not to break tile



Driver bolt nut directly into holes



Tighten the cover on the Mounting plate