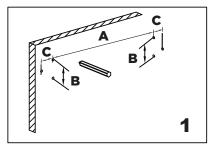

## **GRAB BAR**

AVAILABLE IN: 12"/18"/24"/36"/42" 3139512/9518/9524/9536/9542

A=Plate TOP holes center to center distance B=Plate TOP hole to BOTTOM hole distance C=Plate TOP/BOTTOM holes to MID hole distance

|              | Sizes (Inches/mm) |           |         |
|--------------|-------------------|-----------|---------|
| Product Code | Α                 | В         | C       |
| 8289212      | 11 3/4" /300      | 1 3/4"/45 | 1″/22.5 |
| 8289218      | 17 3/4"/450       | 1 3/4"/45 | 1"/22.5 |
| 8289224      | 23 5/8"/600       | 1 3/4"/45 | 1"/22.5 |
| 8289236      | 35 1/2"/900       | 1 3/4"/45 | 1"/22.5 |
| 8289242      | 42 1/8"/1070      | 1 3/4"/45 | 1"/22.5 |

Fig.1

Mark (on the wall) locations of plugs through mounting plate using a pencil, refer to Fig.1

Drill 3/16" holes, make sure to keep drill level

Insert plugs into drilled holes, using a hammer to tap the plugs in, be careful not to break tile