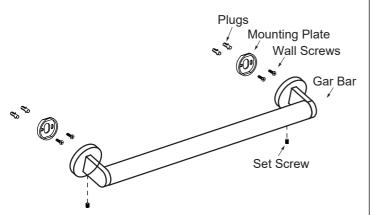

## **GRAB BAR**

| 12″ | 3139512 |
|-----|---------|
| 18″ | 3139518 |
| 24″ | 3139524 |
| 36″ | 3139536 |
| 42" | 3139542 |

|              | Sizes (Inches/mm) |  |
|--------------|-------------------|--|
| Product Code | А                 |  |
| 3139512      | 10 3/4" /272      |  |
| 3139518      | 16 5/8″/422       |  |
| 3139524      | 22 1/2″/572       |  |
| 3139536      | 34 3/8″/872       |  |
| 3139542      | 41″/1042          |  |

## Step 1

Loosen the set screw on the accessory and remove the backing plates. Position the accessory against the wall and mark outline with pencil.

Position the backing plates flat side down on the wall and mark holes with pencil.

Predrill 3/16" holes on the wall to fit wall plugs. Insert wall plugs into the wall. Position backing plates flat side down over the plugs and install screws.

Slide the accessory onto the backing plates and tighten the set screws using Allen key provided.