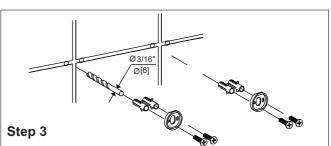

Predrill 3/16" holes on the wall to fit wall plugs. Insert wall plugs into the wall. Position backing plates flat side down over the plugs and install screws.

Slide the accessory onto the backing plates and tighten the set screws using Allen key provided.