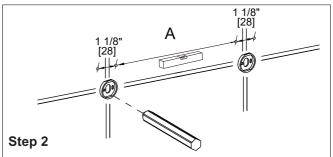

## Step 1

Loosen the set screw on the accessory and remove the backing plates. Position the accessory against the wall and mark outline with pencil.

Position the backing plates flat side down on the wall and mark holes with pencil.

Predrill 3/16" holes on the wall to fit wall plugs. Insert wall plugs into the wall. Position backing plates flat side down over the plugs and install screws.

Slide the accessory onto the backing plates and tighten the set screws using Allen key provided.