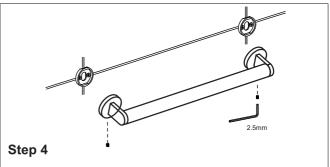

Predrill 3/16" holes on the wall to fit wall plugs. Insert wall plugs into the wall. Position backing plates flat side down over the plugs and install screws.

Slide the accessory onto the backing plates and tighten the set screws using Allen key provided.