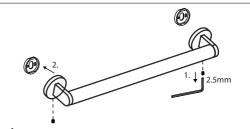

## Step 1

Loosen the set screw on the accessory and remove the backing plates. Position the accessory against the wall and mark outline with pencil.

Position the backing plates flat side down on the wall and mark holes with pencil.

Predrill 3/16" holes on the wall to fit wall plugs. Insert wall plugs into the wall. Position backing plates flat side down over the plugs and install screws.

Slide the accessory onto the backing plates and tighten the set screws using Allen key provided.