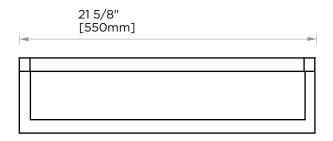

## DOUBLE TOWEL SHELF

288442

PRODUCT NAME: DOUBLE TOWEL SHELF

**PRODUCT CODE: 288442** 

MATERIAL: All-brass construction

**KEY FEATURES:** Contemporary design.

Strong rectangular shapes, balanced by slender linear lines.