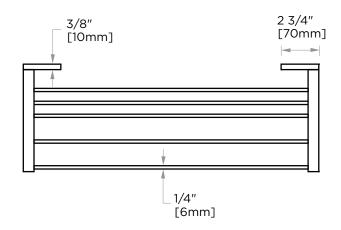

## DOUBLE TOWEL SHELF

288442

PRODUCT NAME: DOUBLE TOWEL SHELF

**PRODUCT CODE: 288442** 

MATERIAL: All-brass construction

**KEY FEATURES:** Contemporary design.

Strong rectangular shapes, balanced by slender linear lines.