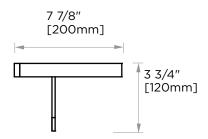

## DOUBLE TOWEL SHELF

288442

PRODUCT NAME: DOUBLE TOWEL SHELF

**PRODUCT CODE: 288442** 

MATERIAL: All-brass construction

**KEY FEATURES:** Contemporary design.

Strong rectangular shapes, balanced by slender linear lines.