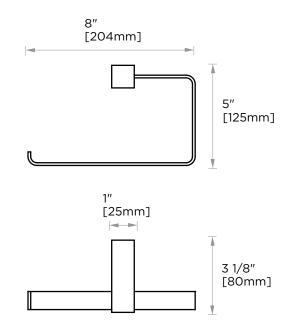

# **TOWEL RING**

277463L

NOTE: Dimensions and specifications are subject to change without notice.