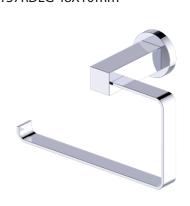

#### With Rosette

PRODUCT NAME: TOWEL RING

**PRODUCT CODE:** 277463L

**MATERIAL:** All-brass construction

**KEY FEATURES:** Contemporary design. Square

base with clean and elongated lines.

Polished Chrome (99)

# **TOWEL RING**

277463L

NOTE: Dimensions and specifications are subject to change without notice.