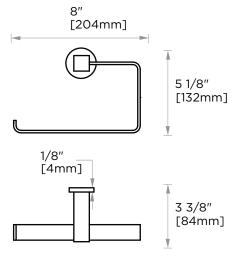

# **TOWEL RING**

277463L

NOTE: Dimensions and specifications are subject to change without notice.

#### With Rosette

PRODUCT NAME: TOWEL RING

**PRODUCT CODE:** 277463L

**MATERIAL:** All-brass construction

**KEY FEATURES:** Contemporary design. Square

base with clean and elongated lines.

Polished Chrome (99)