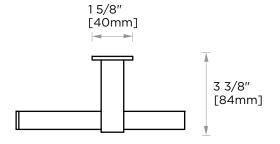

Includes Rosette : 40X4mm Without Rosette



#### With Rosette



PRODUCT NAME: TOWEL RING

**PRODUCT CODE:** 277463L

**MATERIAL:** All-brass construction

**KEY FEATURES:** Contemporary design. Square

base with clean and elongated lines.

Polished Chrome (99)

STOCKED

Polished Chrome (99)

Brushed Nickel (81)

FINISHES: 

○ Polished Nickel (68)

○ Matte Black (48)

26 options available. Please see our website for

**AVAILABLE:** full list samples

### **WARRANTY:**

**SPECIAL** 

**FINISHES** 

Lifetime Limited (Residential Use) One Year (Commercial Use)

## LISBON COLLECTION

# **TOWEL RING**

277463L







NOTE: Dimensions and specifications are subject to change without notice.



## **LISBON COLLECTION**

Large Square Rosette 277SQLG 45X12mm





Small Round Rosette 137RDSM 40X4mm





Large Round Rosette 137RDLG 48X10mm





NOTE: Dimensions and specifications are subject to change without notice.