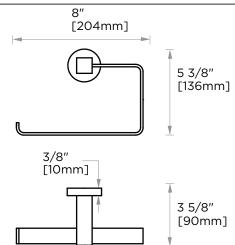

Includes Rosette : 40X4mm Without Rosette

## **LISBON COLLECTION**

Large Square Rosette 277SQLG 45X12mm

Small Round Rosette 137RDSM 40X4mm

Large Round Rosette 137RDLG 48X10mm

NOTE: Dimensions and specifications are subject to change without notice.