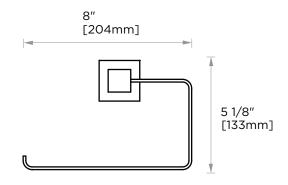

# **TOWEL RING**

277463L

NOTE: Dimensions and specifications are subject to change without notice.