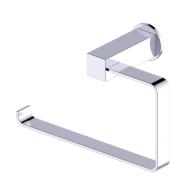

#### With Rosette

PRODUCT NAME: TOWEL RING

**PRODUCT CODE:** 277463L

**MATERIAL:** All-brass construction

**KEY FEATURES:** Contemporary design. Square

base with clean and elongated lines.

Polished Chrome (99)

# **TOWEL RING**

277463L

NOTE: Dimensions and specifications are subject to change without notice.