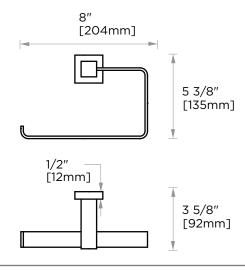

# **TOWEL RING**

277463L

NOTE: Dimensions and specifications are subject to change without notice.