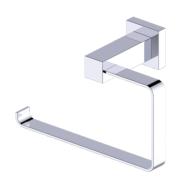

#### With Rosette

PRODUCT NAME: TOWEL RING

**PRODUCT CODE:** 277463L

**MATERIAL:** All-brass construction

**KEY FEATURES:** Contemporary design. Square

base with clean and elongated lines.

Polished Chrome (99)

# **TOWEL RING**

277463L

NOTE: Dimensions and specifications are subject to change without notice.