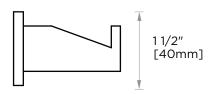

### Includes Rosette : 40X4mm Without Rosette

### LISBON COLLECTION ROBE HOOK 277130

PRODUCT NAME: ROBE HOOK

**PRODUCT CODE:** 277130

With Rosette

MATERIAL: All-brass construction

**KEY FEATURES:** Transitional design. Rectangular bold solid style.

|           | Polished Chrome (99) |
|-----------|----------------------|
| STOCKED   | Brushed Nickel (81)  |
| FINISHES: | Polished Nickel (68) |
|           | Matte Black (48)     |