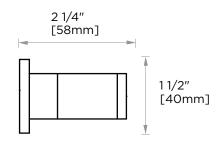

### Includes Rosette : 40X4mm Without Rosette

### LISBON COLLECTION ROBE HOOK 277130

PRODUCT NAME: ROBE HOOK

**PRODUCT CODE:** 277130

With Rosette

MATERIAL: All-brass construction

**KEY FEATURES:** Transitional design. Rectangular bold solid style.

|           | Polished Chrome (99) |
|-----------|----------------------|
| STOCKED   | Brushed Nickel (81)  |
| FINISHES: | Polished Nickel (68) |
|           | Matte Black (48)     |