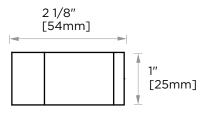

### Includes Rosette : 40X4mm Without Rosette

### LISBON COLLECTION ROBE HOOK 277130

PRODUCT NAME: ROBE HOOK

**PRODUCT CODE:** 277130

With Rosette

MATERIAL: All-brass construction

**KEY FEATURES:** Transitional design. Rectangular bold solid style.

|           | Polished Chrome (99) |
|-----------|----------------------|
| STOCKED   | Brushed Nickel (81)  |
| FINISHES: | Polished Nickel (68) |
|           | Matte Black (48)     |