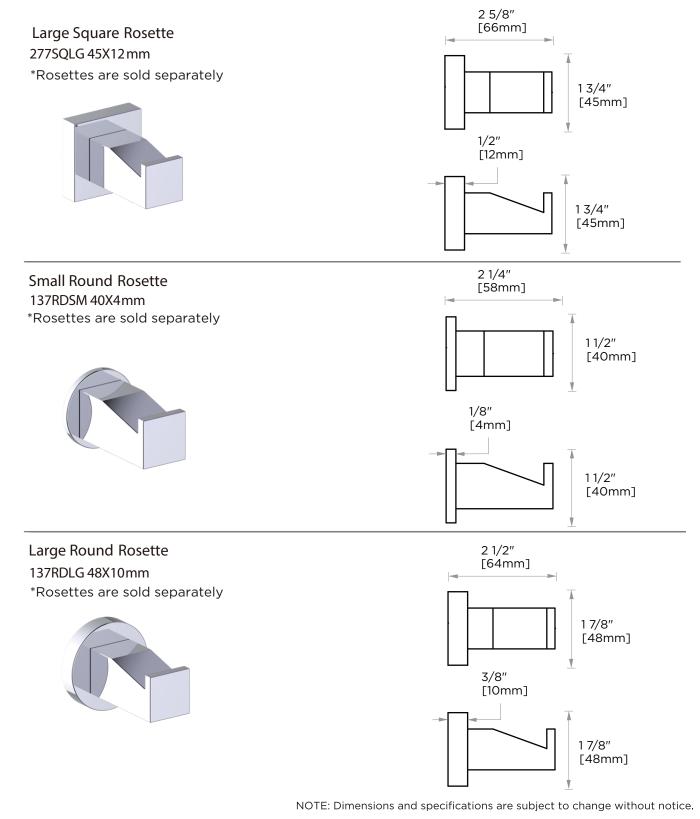

### Includes Rosette : 40X4mm Without Rosette

### LISBON COLLECTION ROBE HOOK 277130

PRODUCT NAME: ROBE HOOK

**PRODUCT CODE:** 277130

With Rosette

MATERIAL: All-brass construction

**KEY FEATURES:** Transitional design. Rectangular bold solid style.

|           | Polished Chrome (99) |
|-----------|----------------------|
| STOCKED   | Brushed Nickel (81)  |
| FINISHES: | Polished Nickel (68) |
|           | Matte Black (48)     |