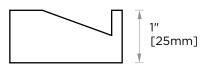

### Includes Rosette : 40X4mm Without Rosette

### LISBON COLLECTION ROBE HOOK 277130

PRODUCT NAME: ROBE HOOK

**PRODUCT CODE:** 277130

With Rosette

MATERIAL: All-brass construction

**KEY FEATURES:** Transitional design. Rectangular bold solid style.

|           | Polished Chrome (99) |
|-----------|----------------------|
| STOCKED   | Brushed Nickel (81)  |
| FINISHES: | Polished Nickel (68) |
|           | Matte Black (48)     |