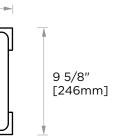

## **STRAIGHT & OFFSET SHOWER DOOR HANDLE**

26270824

24" [610mm]

C-C

25 5/8"

[652mm]

| Size* | Product # | Decription           |
|-------|-----------|----------------------|
| 8x24  | 26270824  | 8x24 combination SDH |

## [25mm]

[204mm]