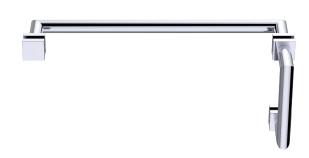

## **STRAIGHT & OFFSET SHOWER DOOR HANDLE**

26270824

24" [610mm]

C-C

25 5/8"

[652mm]

| Size* | Product # | Decription           |
|-------|-----------|----------------------|
| 8x24  | 26270824  | 8x24 combination SDH |

\*Additional sizing upon request

**PRODUCT NAME: STRAIGHT & OFFSET** 

SHOWER DOOR HANDLE

**PRODUCT CODE:** 26270824

**MATERIAL:** All-brass construction

**KEY FEATURES:** Contemporary design.

Simple and straight forward lines.

Strong linear silhouette.

Polished Chrome (99) **STOCKED** 

Brushed Nickel (81) FINISHES:

**SPECIAL** Please see our website for **FINISHES** full list samples

**AVAILABLE:** 