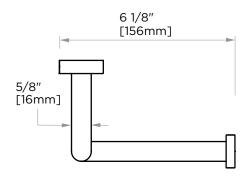

## MADRID COLLECTION TISSUE HOLDER 262154

## **PRODUCT NAME:** TISSUE HODLER

| PRODUCT CODE: | 262154 |
|---------------|--------|
|---------------|--------|

- **KEY FEATURES:** Contemporary design. Simple and straight forward lines. Strong linear silhouette.
- STOCKEDPolished Chrome (99)FINISHES:Brushed Nickel (81)Polished Nickel (68)
  - Matte Black (48)