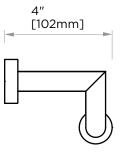

## MADRID COLLECTION TISSUE HOLDER 262154

## **PRODUCT NAME:** TISSUE HODLER

| PRODUCT CODE: | 262154 |
|---------------|--------|
|---------------|--------|

- **KEY FEATURES:** Contemporary design. Simple and straight forward lines. Strong linear silhouette.
- STOCKEDPolished Chrome (99)FINISHES:Brushed Nickel (81)Polished Nickel (68)
  - Matte Black (48)