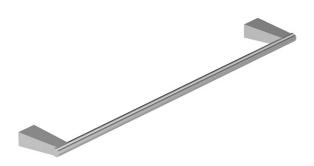

# **BARCELONA COLLECTION**

Towel Bar 12"/18"/24"/30" Item # 190120/180/240/300

#### **FEATURES**

Modern styling Durable finishes Concealed installation