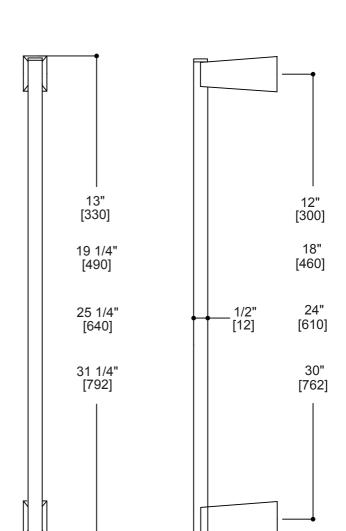

# **BARCELONA COLLECTION**

Towel Bar 12"/18"/24"/30" Item # 190120/180/240/300

2 3/4" [72]

3/4" [20]