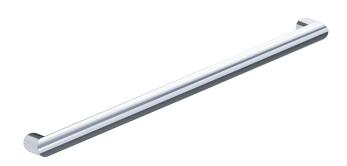

## **SEVILLE COLLECTION APPLIANCE PULL 30"**

188930

**PRODUCT NAME:** APPLIANCE PULL 30"

PRODUCT CODE: 188930

**MATERIAL:** All-brass construction

**KEY FEATURES:** Sleek round profile,

minimalist footprint, with no rosette.

**STOCKED** Polished Chrome (99) Brushed Nickel (81) **FINISHES:** 

Polished Nickel (68)

Matte Black (48)

**SPECIAL** 26 options available.

**FINISHES** Please see our website for

**AVAILABLE:** full list samples