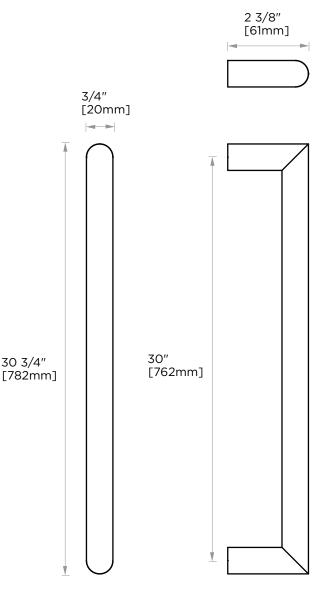

## **SEVILLE COLLECTION APPLIANCE PULL 30"**

188930

**PRODUCT NAME:** APPLIANCE PULL 30"

PRODUCT CODE: 188930

**MATERIAL:** All-brass construction

**KEY FEATURES:** Sleek round profile,

minimalist footprint, with no rosette.