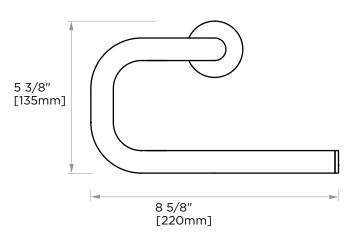

## **TOWEL RING**

170465

PRODUCT NAME: TOWEL RING

**PRODUCT CODE:** 170465

**MATERIAL:** All-brass construction

**KEY FEATURES:** Contemporary design.

Soft, curved brass with

thin rosettes