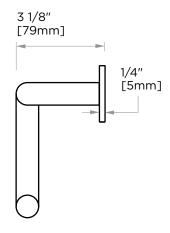

## **TOWEL RING**

170465

PRODUCT NAME: TOWEL RING

**PRODUCT CODE:** 170465

**MATERIAL:** All-brass construction

**KEY FEATURES:** Contemporary design.

Soft, curved brass with

thin rosettes