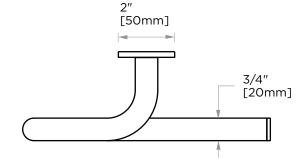

## **TOWEL RING**

170465

PRODUCT NAME: TOWEL RING

**PRODUCT CODE:** 170465

**MATERIAL:** All-brass construction

**KEY FEATURES:** Contemporary design.

Soft, curved brass with

thin rosettes