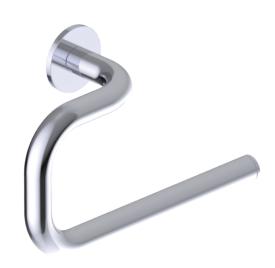

## **TOWEL RING**

170465

PRODUCT NAME: TOWEL RING

**PRODUCT CODE:** 170465

**MATERIAL:** All-brass construction

**KEY FEATURES:** Contemporary design.

Soft, curved brass with

thin rosettes