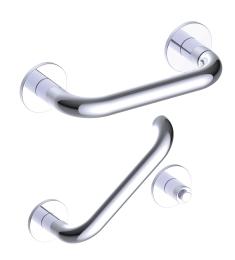

## **NICE COLLECTION TISSUE HOLDER** 170158

**PRODUCT NAME:** TISSUE HODLER

**PRODUCT CODE:** 170158

**MATERIAL:** All-brass construction

**KEY FEATURES:** Contemporary design.

Soft, curved brass with

thin rosettes