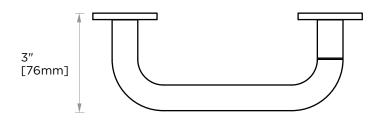

## **NICE COLLECTION TISSUE HOLDER** 170158

**PRODUCT NAME:** TISSUE HODLER

**PRODUCT CODE:** 170158

**MATERIAL:** All-brass construction

**KEY FEATURES:** Contemporary design.

Soft, curved brass with

thin rosettes