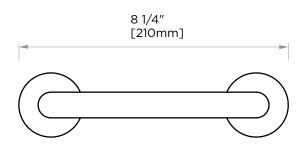

## **NICE COLLECTION TISSUE HOLDER** 170158

**PRODUCT NAME:** TISSUE HODLER

**PRODUCT CODE:** 170158

**MATERIAL:** All-brass construction

**KEY FEATURES:** Contemporary design.

Soft, curved brass with

thin rosettes