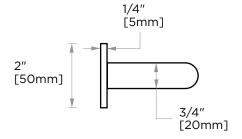

## **NICE COLLECTION TISSUE HOLDER** 170158

**PRODUCT NAME:** TISSUE HODLER

**PRODUCT CODE:** 170158

**MATERIAL:** All-brass construction

**KEY FEATURES:** Contemporary design.

Soft, curved brass with

thin rosettes