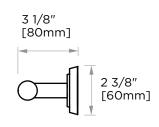

## SOFIA COLLECTION TOWEL BAR 18" 167180

| PRODUCT NAME:                                                   | TOWEL BAR 18"                                                            | Ī              |   |                |                |
|-----------------------------------------------------------------|--------------------------------------------------------------------------|----------------|---|----------------|----------------|
| PRODUCT CODE:                                                   | 167180                                                                   |                |   |                |                |
| MATERIAL:                                                       | All-brass construction                                                   |                |   |                |                |
| KEY FEATURES:                                                   | Contemporary design.<br>Geometric with bold<br>circular backdrop.        |                |   |                |                |
|                                                                 | Polished Chrome (99)<br>Brushed Nickel (81)                              | 21"<br>[536mm] | - | 3/4"<br>[18mm] | 18"<br>[440mm] |
| SPECIAL<br>FINISHES<br>AVAILABLE:                               | 26 options available.<br>Please see our website for<br>full list samples |                |   |                |                |
| WARRANTY:                                                       |                                                                          |                |   |                |                |
| Lifetime Limited (Residential Use)<br>One Year (Commercial Use) |                                                                          |                |   |                | <u> </u>       |