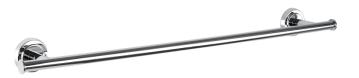

## SOFIA COLLECTION TOWEL BAR 18" 167180

| PRODUCT NAME:                                                   | TOWEL BAR 18"                                                            | Ī              |   |                |                |
|-----------------------------------------------------------------|--------------------------------------------------------------------------|----------------|---|----------------|----------------|
| PRODUCT CODE:                                                   | 167180                                                                   |                |   |                |                |
| MATERIAL:                                                       | All-brass construction                                                   |                |   |                |                |
| KEY FEATURES:                                                   | Contemporary design.<br>Geometric with bold<br>circular backdrop.        |                |   |                |                |
|                                                                 | Polished Chrome (99)<br>Brushed Nickel (81)                              | 21"<br>[536mm] | - | 3/4"<br>[18mm] | 18"<br>[440mm] |
| SPECIAL<br>FINISHES<br>AVAILABLE:                               | 26 options available.<br>Please see our website for<br>full list samples |                |   |                |                |
| WARRANTY:                                                       |                                                                          |                |   |                |                |
| Lifetime Limited (Residential Use)<br>One Year (Commercial Use) |                                                                          |                |   |                | <u> </u>       |