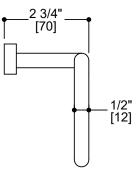

## PRODUCT NAME: MONACO TISSUE HOLDER

| PRODUCT | CODE: | 155152 |
|---------|-------|--------|
| FRODUCI | CODE. | 133132 |

MATERIAL: All-brass construction

STOCKEDPolished Chrome (99)STOCKEDBrushed Nickel (81)FINISHES:Polished Nickel (68)Matte Black (48)