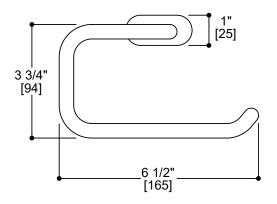

## PRODUCT NAME: MONACO TISSUE HOLDER

| PRODUCT | CODE: | 155152 |
|---------|-------|--------|
| FRODUCI | CODE. | 133132 |

MATERIAL: All-brass construction

STOCKEDPolished Chrome (99)STOCKEDBrushed Nickel (81)FINISHES:Polished Nickel (68)Matte Black (48)