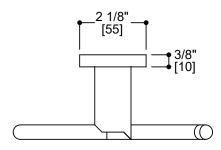

## PRODUCT NAME: MONACO TISSUE HOLDER

| PRODUCT | CODE: | 155152 |
|---------|-------|--------|
| FRODUCI | CODE. | 133132 |

MATERIAL: All-brass construction

STOCKEDPolished Chrome (99)STOCKEDBrushed Nickel (81)FINISHES:Polished Nickel (68)Matte Black (48)