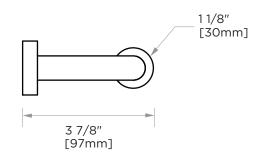

PRODUCT NAME: TISSUE HOLDER

**PRODUCT CODE:** 144151

MATERIAL: All-brass construction

**KEY FEATURES:** Contemporary design.

Round minimalist look.

STOCKED FINISHES:

- Polished Chrome (99)Brushed Nickel (81)
- Polished Nickel (68)
- Matte Black (48)
- Brushed Brass (78)
- Polished Brass (72)
- Brushed Gold (22)
- Brushed Bronze(25)
- Prosecco Bronze (35)