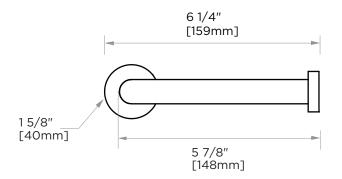

PRODUCT NAME: TISSUE HOLDER

**PRODUCT CODE:** 144151

MATERIAL: All-brass construction

**KEY FEATURES:** Contemporary design.

Round minimalist look.

STOCKED FINISHES:

- Polished Chrome (99)Brushed Nickel (81)
- Polished Nickel (68)
- Matte Black (48)
- Brushed Brass (78)
- Polished Brass (72)
- Brushed Gold (22)
- Brushed Bronze(25)
- Prosecco Bronze (35)