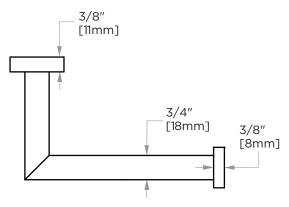

PRODUCT NAME: TISSUE HOLDER

**PRODUCT CODE:** 144151

MATERIAL: All-brass construction

**KEY FEATURES:** Contemporary design.

Round minimalist look.

STOCKED FINISHES:

- Polished Chrome (99)Brushed Nickel (81)
- Polished Nickel (68)
- Matte Black (48)
- Brushed Brass (78)
- Polished Brass (72)
- Brushed Gold (22)
- Brushed Bronze(25)
- Prosecco Bronze (35)