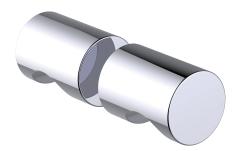

## PORTO COLLECTION DOUBLE SDH KNOB 1377502

| PRODUCT NAME:                     | DOUBLE SDH KNOB                                                                         | 3 1/4"<br>[82mm] |
|-----------------------------------|-----------------------------------------------------------------------------------------|------------------|
| PRODUCT CODE:                     | 1377502                                                                                 | 11/8"            |
| MATERIAL:                         | All-brass construction                                                                  | [28mm]           |
| KEY FEATURES:                     | Contemporary design.<br>Round and linear geometries.<br>Sleek modern aesthetic.         |                  |
| STOCKED<br>FINISHES:              | Polished Chrome (99)<br>Brushed Nickel (81)<br>Polished Nickel (68)<br>Matte Black (48) | 11/8"<br>[28mm]  |
| SPECIAL<br>FINISHES<br>AVAILABLE: | 26 options available.<br>Please see our website for<br>full list samples                |                  |