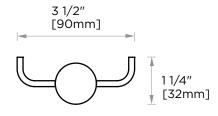

### PORTO COLLECTION DOUBLE ROBE HOOK 137132

NOTE: Dimensions and specifications are subject to change without notice.