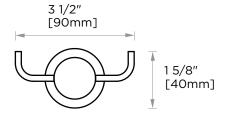

### Without Rosette

With Rosette

PRODUCT NAME: DOUBLE ROBE HOOK

**PRODUCT CODE:** 137132

MATERIAL: All-brass construction

**KEY FEATURES:** Contemporary design.

Round and linear geometries. Sleek modern aesthetic.

### PORTO COLLECTION DOUBLE ROBE HOOK 137132

NOTE: Dimensions and specifications are subject to change without notice.