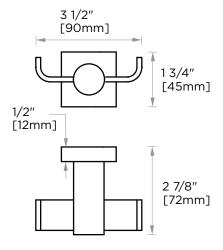

### Without Rosette

With Rosette

PRODUCT NAME: DOUBLE ROBE HOOK

**PRODUCT CODE:** 137132

MATERIAL: All-brass construction

**KEY FEATURES:** Contemporary design.

Round and linear geometries. Sleek modern aesthetic.

## **PORTO COLLECTION**

Large Round Rosette 137RDLG 48X10mm \*Rosettes are sold separately

Small Square Rosette
277SQSM 40X4mm
\*\*Rosettes are sold as a restal.

\*Rosettes are sold separately

Large Square Rosette
277SQLG 45X12mm
\*Rosettes are sold separately