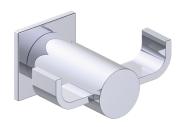

### Without Rosette

With Rosette

PRODUCT NAME: DOUBLE ROBE HOOK

**PRODUCT CODE:** 137132

MATERIAL: All-brass construction

**KEY FEATURES:** Contemporary design.

Round and linear geometries. Sleek modern aesthetic.

Includes Rosette: 40X4mm