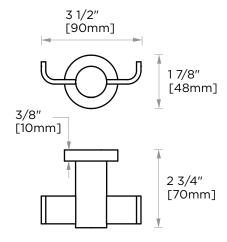

### Without Rosette

With Rosette

PRODUCT NAME: DOUBLE ROBE HOOK

**PRODUCT CODE:** 137132

MATERIAL: All-brass construction

**KEY FEATURES:** Contemporary design.

Round and linear geometries. Sleek modern aesthetic.

### PORTO COLLECTION DOUBLE ROBE HOOK 137132

NOTE: Dimensions and specifications are subject to change without notice.