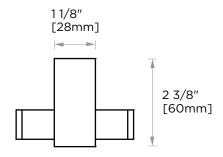

## **PORTO COLLECTION**

Large Round Rosette 137RDLG 48X10mm \*Rosettes are sold separately

Small Square Rosette
277SQSM 40X4mm
\*\*Rosettes are sold as a restal.

\*Rosettes are sold separately

Large Square Rosette
277SQLG 45X12mm
\*Rosettes are sold separately