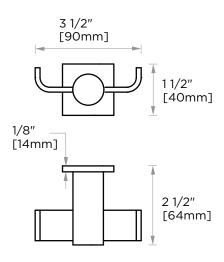

### Without Rosette

With Rosette

PRODUCT NAME: DOUBLE ROBE HOOK

**PRODUCT CODE:** 137132

MATERIAL: All-brass construction

**KEY FEATURES:** Contemporary design.

Round and linear geometries. Sleek modern aesthetic.

Includes Rosette: 40X4mm