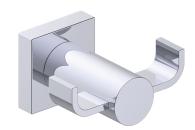

### Without Rosette

With Rosette

PRODUCT NAME: DOUBLE ROBE HOOK

**PRODUCT CODE:** 137132

MATERIAL: All-brass construction

**KEY FEATURES:** Contemporary design.

Round and linear geometries. Sleek modern aesthetic.

## **PORTO COLLECTION**

Large Round Rosette 137RDLG 48X10mm \*Rosettes are sold separately

Small Square Rosette
277SQSM 40X4mm
\*\*Rosettes are sold as a restal.

\*Rosettes are sold separately

Large Square Rosette
277SQLG 45X12mm
\*Rosettes are sold separately