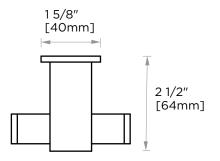

Includes Rosette: 40X4mm

## **PORTO COLLECTION**

Large Round Rosette 137RDLG 48X10mm \*Rosettes are sold separately

Small Square Rosette
277SQSM 40X4mm
\*\*Rosettes are sold as a restal.

\*Rosettes are sold separately

Large Square Rosette
277SQLG 45X12mm
\*Rosettes are sold separately