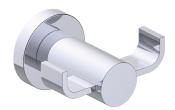

### Without Rosette

With Rosette

PRODUCT NAME: DOUBLE ROBE HOOK

**PRODUCT CODE:** 137132

MATERIAL: All-brass construction

**KEY FEATURES:** Contemporary design.

Round and linear geometries. Sleek modern aesthetic.

### PORTO COLLECTION DOUBLE ROBE HOOK 137132

NOTE: Dimensions and specifications are subject to change without notice.