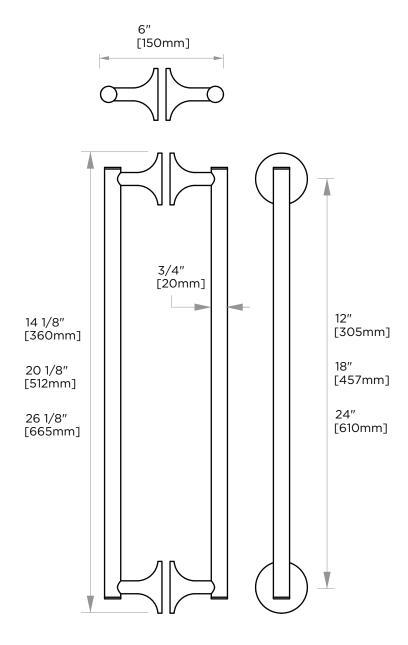

## KARTNERS

**PRODUCT NAME:** DOUBLE SHOWER DOOR

**HANDLES** 

**PRODUCT CODE:** 12" 1307812

18" 1307818 24" 1307824

MATERIAL: All-brass construction

# DOUBLE SHOWER DOOR HANDLES

12" 1307812 18" 1307818 24" 1307824

NOTE: Dimensions and specifications are subject to change without notice.