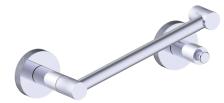

Polished Chrome finish (99)

Champagne Bronze finish(30)

## **PRODUCT NAME:** PIVOT TISSUE HOLDER

| PRODUCT CODE:                     | 366158                                                                                                                                   |
|-----------------------------------|------------------------------------------------------------------------------------------------------------------------------------------|
| MATERIAL:                         | All-brass construction                                                                                                                   |
| KEY FEATURES:                     | Contemporary tubular<br>design with subtle knurling.                                                                                     |
| FINISHES:                         | Polished Chrome (99)<br>Brushed Nickel (81)<br>Polished Nickel (68)<br>Matte Black (48)<br>Champagne Bronze (30)<br>Prosecco Bronze (35) |
| SPECIAL<br>FINISHES<br>AVAILABLE: | 26 options available.<br>Please see our website for<br>full list samples                                                                 |