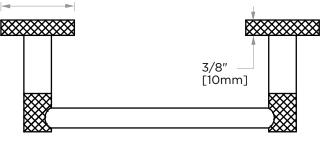

## CIRCO KNURLED COLLECTION PICOT TISSUE HOLDER 366158

1 7/8" [48mm]

NOTE: Dimensions and specifications are subject to change without notice.