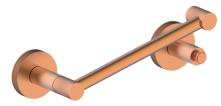

Polished Chrome finish (99)

Champagne Bronze finish(30)

## **PRODUCT NAME:** PIVOT TISSUE HOLDER

| PRODUCT CODE:                     | 366158                                                                                                                                   |
|-----------------------------------|------------------------------------------------------------------------------------------------------------------------------------------|
| MATERIAL:                         | All-brass construction                                                                                                                   |
| KEY FEATURES:                     | Contemporary tubular<br>design with subtle knurling.                                                                                     |
| FINISHES:                         | Polished Chrome (99)<br>Brushed Nickel (81)<br>Polished Nickel (68)<br>Matte Black (48)<br>Champagne Bronze (30)<br>Prosecco Bronze (35) |
| SPECIAL<br>FINISHES<br>AVAILABLE: | 26 options available.<br>Please see our website for<br>full list samples                                                                 |