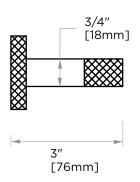

## **PRODUCT NAME:** PIVOT TISSUE HOLDER

| PRODUCT CODE:                     | 366158                                                                                                                                   |
|-----------------------------------|------------------------------------------------------------------------------------------------------------------------------------------|
| MATERIAL:                         | All-brass construction                                                                                                                   |
| KEY FEATURES:                     | Contemporary tubular<br>design with subtle knurling.                                                                                     |
| FINISHES:                         | Polished Chrome (99)<br>Brushed Nickel (81)<br>Polished Nickel (68)<br>Matte Black (48)<br>Champagne Bronze (30)<br>Prosecco Bronze (35) |
| SPECIAL<br>FINISHES<br>AVAILABLE: | 26 options available.<br>Please see our website for<br>full list samples                                                                 |

## CIRCO KNURLED COLLECTION PICOT TISSUE HOLDER 366158

1 7/8" [48mm]

NOTE: Dimensions and specifications are subject to change without notice.