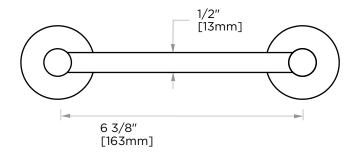

## CIRCO KNURLED COLLECTION PICOT TISSUE HOLDER 366158

1 7/8" [48mm]

NOTE: Dimensions and specifications are subject to change without notice.