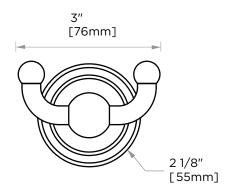

## **DOUBLE ROBE HOOK** 322132

PRODUCT NAME: DOUBLE ROBE HOOK

**PRODUCT CODE:** 322132

MATERIAL: All-brass construction

**KEY FEATURES:** Traditional design.

Round and elegant style.

STOCKED FINISHES:

- Polished Chrome (99)
- Brushed Nickel (81)
- Polished Nickel (68)
- Matte Black (48)
- New World Bronze(80)
- Polished Brass(72)