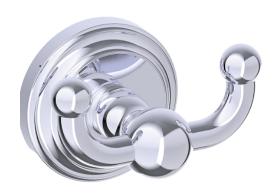

## **DOUBLE ROBE HOOK** 322132

PRODUCT NAME: DOUBLE ROBE HOOK

**PRODUCT CODE:** 322132

MATERIAL: All-brass construction

**KEY FEATURES:** Traditional design.

Round and elegant style.

STOCKED FINISHES:

- Polished Chrome (99)
- Brushed Nickel (81)
- Polished Nickel (68)
- Matte Black (48)
- New World Bronze(80)
- Polished Brass(72)