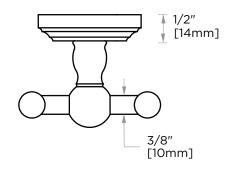

## **DOUBLE ROBE HOOK** 322132

PRODUCT NAME: DOUBLE ROBE HOOK

**PRODUCT CODE:** 322132

MATERIAL: All-brass construction

**KEY FEATURES:** Traditional design.

Round and elegant style.

STOCKED FINISHES:

- Polished Chrome (99)
- Brushed Nickel (81)
- Polished Nickel (68)
- Matte Black (48)
- New World Bronze(80)
- Polished Brass(72)