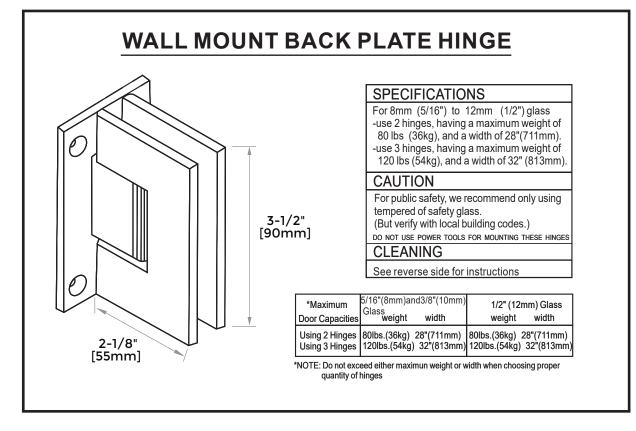

|                                   |                                                                                       | /8"<br>5mm] | YORK SERIES<br>Wall Mount Full Ba<br>Plate Standard Hin<br>51034 |   |
|-----------------------------------|---------------------------------------------------------------------------------------|-------------|------------------------------------------------------------------|---|
| PRODUCT NAME:                     | YORK - Wall Mount Full Back<br>Plate Standard Hinge-                                  |             |                                                                  |   |
| PRODUCT CODE:                     | 51034                                                                                 |             | 3 1/2"                                                           | - |
| MATERIAL:                         | All-brass construction                                                                |             | [90mm]                                                           |   |
| KEY FEATURES:                     | Standard Shower Hinge.<br>Glass to wall.<br>Full back.                                |             |                                                                  |   |
|                                   | Polished Chrome (99)<br>Brushed Nickel (81)<br>Matte Black (48)<br>Brushed Brass (78) |             | 00                                                               |   |
| SPECIAL<br>FINISHES<br>AVAILABLE: | Please see our website for 2"<br>full list samples [50r                               | nm]         |                                                                  |   |
| WARRANTY:                         |                                                                                       | V           |                                                                  |   |