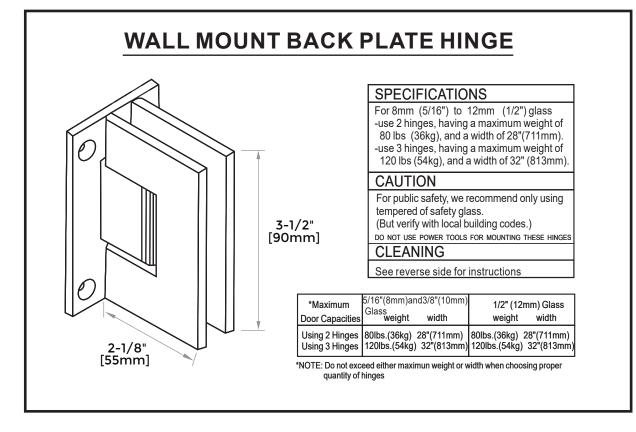

|                                   |                                                                                                                             |                  | YORK SERIES<br>Adjustable Wall Mount<br>Full Back Plate Hinge<br>51034-ADJ |
|-----------------------------------|-----------------------------------------------------------------------------------------------------------------------------|------------------|----------------------------------------------------------------------------|
|                                   |                                                                                                                             | 2 1/8"<br>[55mm] | 3 1/2"<br>[90mm]<br>2 1/4"<br>[57.5mm]<br>€                                |
| PRODUCT NAME:                     | YORK - Adjustable Wall Mou<br>Full Back Plate Hinge                                                                         | nt               | 0<br>1 7/16"<br>[36.5mm]                                                   |
| PRODUCT CODE:                     | 51034-ADJ                                                                                                                   |                  |                                                                            |
| MATERIAL:                         | All-brass construction                                                                                                      |                  | 3 1/2"<br>[90mm]                                                           |
| KEY FEATURES:                     | Standard Shower Hinge.<br>Glass to wall.<br>Full back.<br>Square Edge.<br>Adjustable                                        |                  |                                                                            |
|                                   | <ul> <li>Polished Chrome (99)</li> <li>Brushed Nickel (81)</li> <li>Matte Black (48)</li> <li>Brushed Brass (78)</li> </ul> | -                | $\bigcirc$                                                                 |
| SPECIAL<br>FINISHES<br>AVAILABLE: | Please see our website for<br>full list samples                                                                             | 2"<br>[50mm]     |                                                                            |
| WARRANTY:                         |                                                                                                                             |                  |                                                                            |