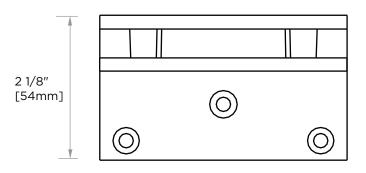

## Wall Mount Offset Back Plate Hinge 52036

NOTE: Dimensions and specifications are subject to change without notice.