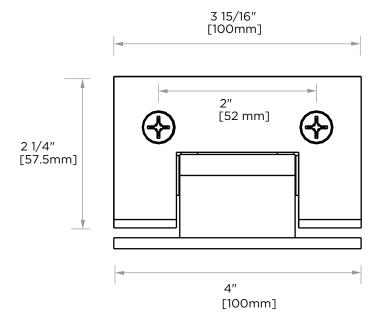

## Wall Mount Offset Back Plate Hinge 52036

NOTE: Dimensions and specifications are subject to change without notice.