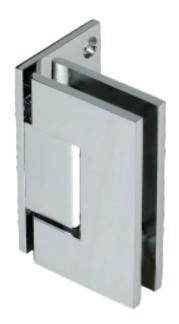

## KARTNERS

**PRODUCT NAME:** DOVER - Wall Mount

Offset Back Plate Hinge

**PRODUCT CODE:** 52036

**MATERIAL:** All-brass construction

**KEY FEATURES:** Heavy Duty Shower Hinge.

Glass to wall. Offset Style. Square Edge.