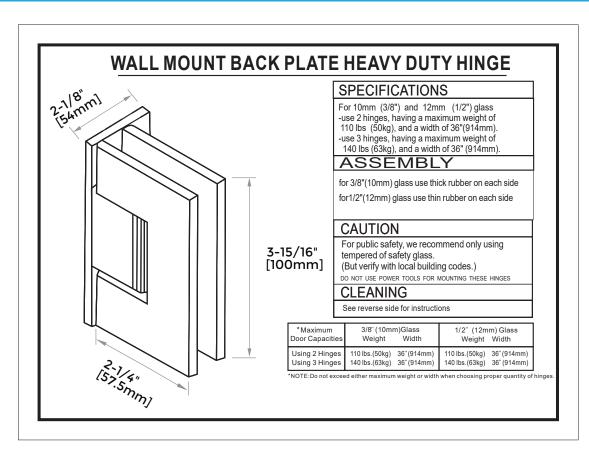

## KARTNERS

**PRODUCT NAME:** DOVER - Wall Mount

Offset Back Plate Hinge

**PRODUCT CODE:** 52036

**MATERIAL:** All-brass construction

**KEY FEATURES:** Heavy Duty Shower Hinge.

Glass to wall. Offset Style. Square Edge.

## Wall Mount Offset Back Plate Hinge 52036

NOTE: Dimensions and specifications are subject to change without notice.