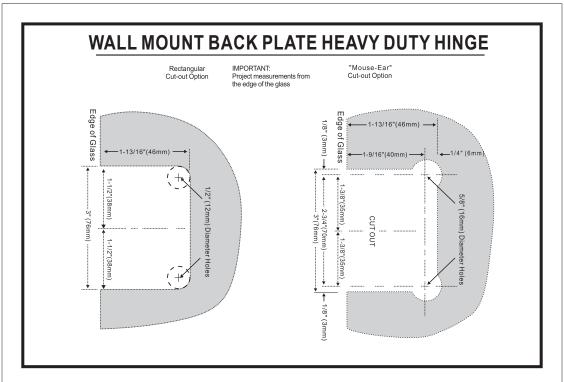

## Wall Mount Offset Back Plate Hinge 52036

NOTE: Dimensions and specifications are subject to change without notice.