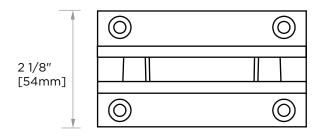

## Wall Mount Full Back Plate Hinge

52034

NOTE: Dimensions and specifications are subject to change without notice.

NOTE: Dimensions and specifications are subject to change without notice.