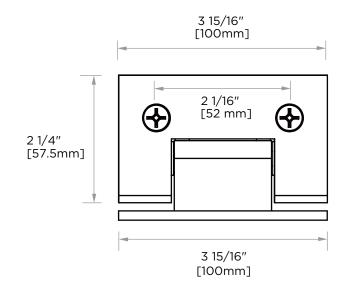

## Wall Mount Full Back Plate Hinge

52034

NOTE: Dimensions and specifications are subject to change without notice.

NOTE: Dimensions and specifications are subject to change without notice.