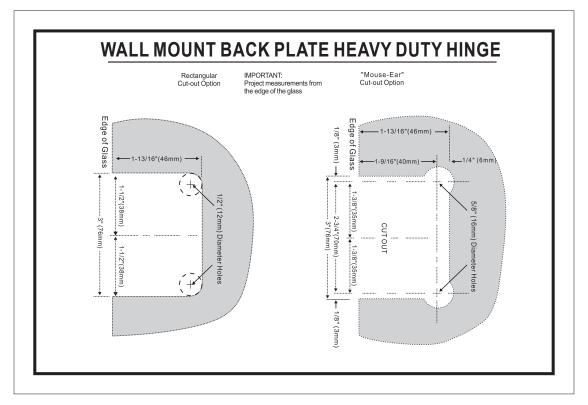

## Wall Mount Full Back Plate Hinge

52034

NOTE: Dimensions and specifications are subject to change without notice.

NOTE: Dimensions and specifications are subject to change without notice.