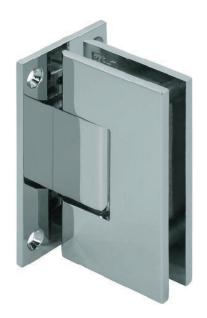

## KARTNERS

PRODUCT NAME: DOVER - Wall Mount Full

Back Plate Hinge

**PRODUCT CODE:** 52034

**MATERIAL:** All-brass construction

**KEY FEATURES:** Heavy Duty Shower Hinge.

Glass to wall. Full back.

**FINISHES:** • Polished Chrome (99)

Brushed Nickel (81)

Matte Black (48)

Brushed Brass (78)

**SPECIAL** Please see our website for full list samples

**AVAILABLE:** 

## **DOVER SERIES**

## Wall Mount Full Back Plate Hinge

52034

NOTE: Dimensions and specifications are subject to change without notice.

NOTE: Dimensions and specifications are subject to change without notice.