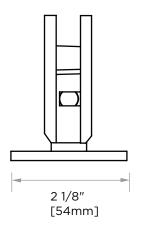

## Wall Mount Full Back Plate Hinge

52034

NOTE: Dimensions and specifications are subject to change without notice.

NOTE: Dimensions and specifications are subject to change without notice.