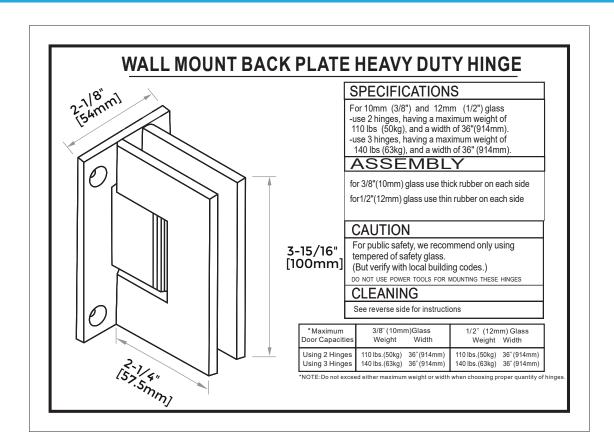

## Wall Mount Full Back Plate Hinge

52034

NOTE: Dimensions and specifications are subject to change without notice.

NOTE: Dimensions and specifications are subject to change without notice.