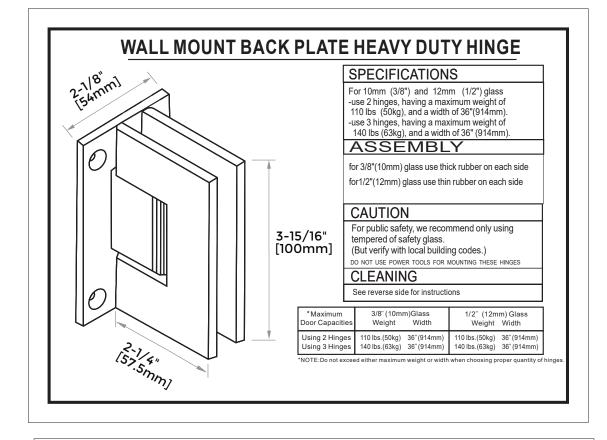

## DOVER SERIES

Adjustable Wall Mount Full Back Plate Hinge 52034-ADJ

2 1/4″ [57.5mm]

**PRODUCT NAME:** DOVER - Adjustable Wall Mount Full Back Plate Hinge

- PRODUCT CODE: 52034-ADJ
- MATERIAL: All-brass construction
- **KEY FEATURES:** Heavy Duty Shower Hinge. Glass to wall. Full Back. Square Edge. Adjustable
- FINISHES: Polished Chrome (99) Brushed Nickel (81) Matte Black (48) Brushed Brass (78)
- 2 1/8" [54mm]