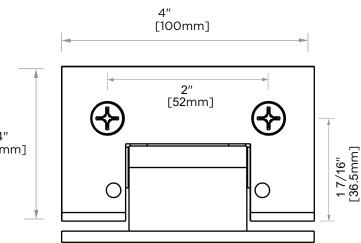

## DOVER SERIES

Adjustable Wall Mount Full Back Plate Hinge 52034-ADJ

2 1/4″ [57.5mm]

**PRODUCT NAME:** DOVER - Adjustable Wall Mount Full Back Plate Hinge

- PRODUCT CODE: 52034-ADJ
- MATERIAL: All-brass construction
- **KEY FEATURES:** Heavy Duty Shower Hinge. Glass to wall. Full Back. Square Edge. Adjustable
- FINISHES: Polished Chrome (99) Brushed Nickel (81) Matte Black (48) Brushed Brass (78)
- 2 1/8" [54mm]