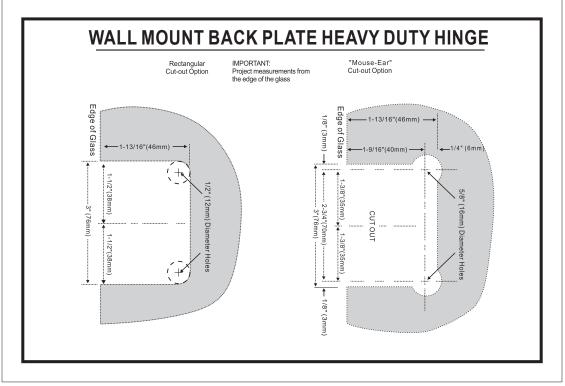

## DOVER SERIES

Adjustable Wall Mount Full Back Plate Hinge 52034-ADJ

2 1/4″ [57.5mm]

**PRODUCT NAME:** DOVER - Adjustable Wall Mount Full Back Plate Hinge

- PRODUCT CODE: 52034-ADJ
- MATERIAL: All-brass construction
- **KEY FEATURES:** Heavy Duty Shower Hinge. Glass to wall. Full Back. Square Edge. Adjustable
- FINISHES: Polished Chrome (99) Brushed Nickel (81) Matte Black (48) Brushed Brass (78)
- 2 1/8" [54mm]