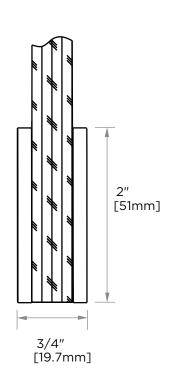

## **Square Style Hole-in-Glass Fixed Glass Panel U-Clamp** 50051

[51mm] [25.5mm] [51mm]

**PRODUCT NAME:** BRADFORD - Square Style

Hole-in-Glass Fixed Glass

Panel U-Clamp

**PRODUCT CODE: 50051** 

**MATERIAL:** All-brass construction