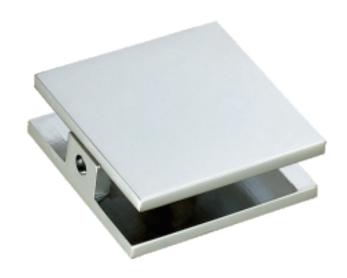

## **Square Style Hole-in-Glass Fixed Glass Panel U-Clamp** 50051

[51mm] [25.5mm] [51mm]

**PRODUCT NAME:** BRADFORD - Square Style

Hole-in-Glass Fixed Glass

Panel U-Clamp

**PRODUCT CODE: 50051** 

**MATERIAL:** All-brass construction

**KEY FEATURES:** Glass Clamp.

> Glass to Wall. Square Edge.

**FINISHES:** 

Polished Chrome (99)

Brushed Nickel (81)

Matte Black (48)

Brushed Brass (78)

**SPECIAL FINISHES**  Please see our website for