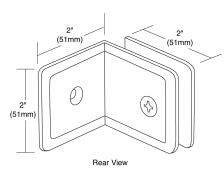

## Fixed Panel Beveled Glass Clamp With Large Leg 50032

# **GLASS CLAMPS**

Beveled with Large Leg

4Y-47