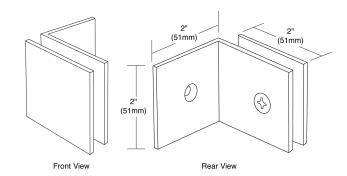

### **GLASS CLAMPS**

THE TEMPLATE ON THIS PAGE APPLIES TO THE FOLLOWING CLAMPS:

#### **T**EMPLATE

Important: Project measurements from the edge of the glass.

NOTE: Dimensions and specifications are subject to change without notice.