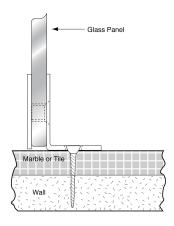

ECIAL** Please see our website for

**FINISHES** full list samples

**AVAILABLE:** 

#### **WARRANTY:**

Lifetime Limited (Residential Use) Three Years (Commercial Use)

## **BRADFORD SERIES**

## Fixed Panel Beveled Glass Clamp With Large Leg 50032





#### **Specifications:**

Material: Solid brass Glass Thickness Range: 3/8" (10mm) to 1/2" (12mm) Hole Size Required: 5/8" (16mm) or 3/4" (19mm) Includes: Mounting screw and gaskets

Template Shown on Next Page

# GLASS CLAMPS Square with Large Leg



### **Specifications:**

Material: Solid brass Glass Thickness Range: 3/8" (10mm) to 1/2" (12mm) Hole Size Required: 5/8" (16mm) or 3/4" (19mm) Includes: Mounting screw and gaskets

Template Shown on Next Page

# **GLASS CLAMPS**

Beveled with Large Leg





4Y-47

#### TYPICAL INSTALLATION



### **GLASS CLAMPS**

THE TEMPLATE ON THIS PAGE APPLIES TO THE FOLLOWING CLAMPS:

#### **T**EMPLATE

Important: Project measurements from the edge of the glass.





NOTE: Dimensions and specifications are subject to change without notice.