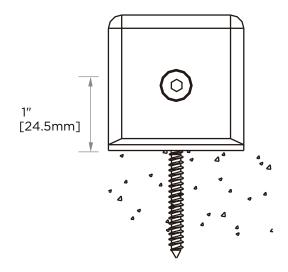

#### TYPICAL INSTALLATION

#### **T**EMPLATE

Important: Project measurements from the edge of the glass.

NOTE: Dimensions and specifications are subject to change without notice.