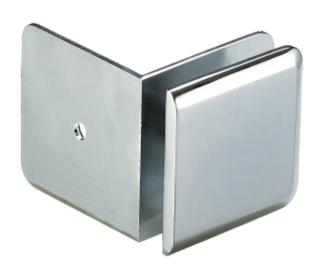

# KARTNERS

PRODUCT NAME: BRADFORD - Fixed Panel Beveled

Glass Clamp With Large Leg

**PRODUCT CODE:** 50032

MATERIAL: All-brass construction

**KEY FEATURES:** Glass Clamp.

Glass to Wall. Beveled.

**FINISHES:** • Polished Chrome (99)

## Fixed Panel Beveled Glass Clamp With Large Leg 50032

# **GLASS CLAMPS**

Beveled with Large Leg

4Y-47