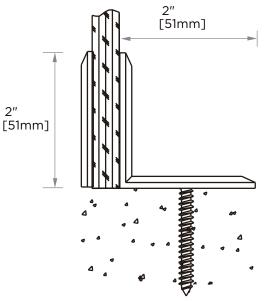

#### TYPICAL INSTALLATION

#### **T**EMPLATE

Important: Project measurements from the edge of the glass.

NOTE: Dimensions and specifications are subject to change without notice.