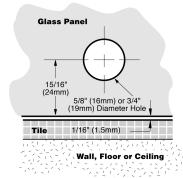

### **GLASS CLAMPS**

THE TEMPLATE ON THIS PAGE APPLIES TO THE FOLLOWING CLAMPS:

#### **T**EMPLATE

Important: Project measurements from the edge of the glass.

NOTE: Dimensions and specifications are subject to change without notice.