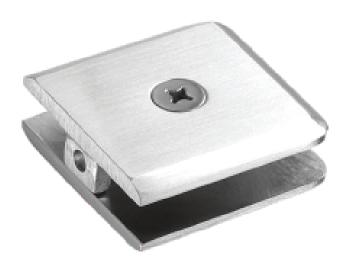

## **BRADFORD SERIES**

**Beveled Hole-in-Glass Style Wall Mount Heavy** -Duty Glass Clamp 50052

[24.5mm] PRODUCT NAME: BRADFORD - Beveled Hole-in-Glass Style Wall Mount Heavy-Duty Glass Clamp **PRODUCT CODE:** 50052

**MATERIAL:** All-brass construction

**KEY FEATURES:** Glass Clamp.

Glass to Wall. Beveled.

**FINISHES:** Polished Chrome (99)

> Brushed Nickel (81) Matte Black (48)

Brushed Brass (78)

**SPECIAL** Please see our website for full list samples **FINISHES** 