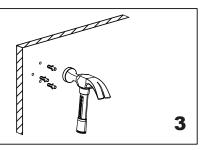

Mark (on the wall) locations of plugs through mounting plate using a pencil, refer to Fig.1

Insert plugs into drilled holes, using a hammer to tap the plugs in, be careful not to break tile

Driver bolt nut directly into holes