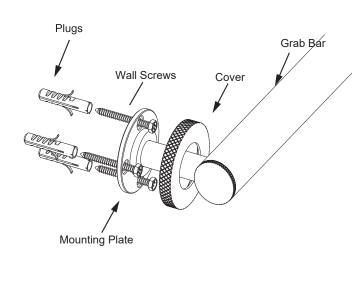

Mark (on the wall) locations of plugs through mounting plate using a pencil, refer to Fig.1

Insert plugs into drilled holes, using a hammer to tap the plugs in, be careful not to break tile

Driver bolt nut directly into holes

Tighten the cover on the Mounting plate