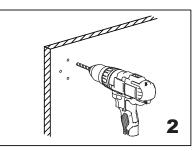

Mark (on the wall) locations of plugs through mounting plate using a pencil, refer to Fig.1

Insert plugs into drilled holes, using a hammer to tap the plugs in, be careful not to break tile

Driver bolt nut directly into holes