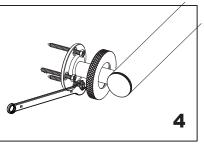

te TOP holes center to center distance B=Plate TOP hole to BOTTOM hole distance C=Plate TOP/BOTTOM holes to MID hole distance

| Product Code | Sizes (Inches/mm) |           |         |
|--------------|-------------------|-----------|---------|
|              | A                 | В         | С       |
| 8289112K     | 11 3/4" /300      | 1 3/4″/45 | 1″/22.5 |
| 8289118K     | 17 3/4″/450       | 1 3/4″/45 | 1″/22.5 |
| 8289124K     | 23 5/8″/600       | 1 3/4″/45 | 1″/22.5 |
| 8289136K     | 35 1/2″/900       | 1 3/4″/45 | 1″/22.5 |
| 8289142K     | 42 1/8"/1070      | 1 3/4″/45 | 1″/22.5 |



Mark (on the wall) locations of plugs through mounting plate using a pencil, refer to Fig.1







Insert plugs into drilled holes, using a hammer to tap the plugs in, be careful not to break tile



Driver bolt nut directly into holes



Tighten the cover on the Mounting plate