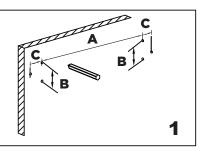

## 9100K SERIES GRAB BAR

AVAILABLE IN: 12"/18"/24"/36"/42" 8289112K/8289118K/8289124K/8289136K 8289142K

A=Plate TOP holes center to center distance B=Plate TOP hole to BOTTOM hole distance C=Plate TOP/BOTTOM holes to MID hole distance

| Product Code | Sizes (Inches/mm) |           |         |
|--------------|-------------------|-----------|---------|
|              | A                 | В         | С       |
| 8289112K     | 11 3/4" /300      | 1 3/4″/45 | 1″/22.5 |
| 8289118K     | 17 3/4″/450       | 1 3/4″/45 | 1″/22.5 |
| 8289124K     | 23 5/8″/600       | 1 3/4″/45 | 1″/22.5 |
| 8289136K     | 35 1/2″/900       | 1 3/4″/45 | 1″/22.5 |
| 8289142K     | 42 1/8"/1070      | 1 3/4″/45 | 1″/22.5 |

Mark (on the wall) locations of plugs through mounting plate using a pencil, refer to Fig.1

Insert plugs into drilled holes, using a hammer to tap the plugs in, be careful not to break tile

Driver bolt nut directly into holes