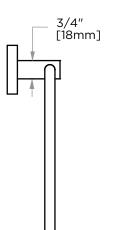

## **TOWEL RING** 373460

**PRODUCT NAME:** TOWEL RING

- **PRODUCT CODE:** 373460
- MATERIAL: All-brass construction
- **KEY FEATURES:** Classic, contemporary design. Concealed mounting. Brass product at a builders budget.