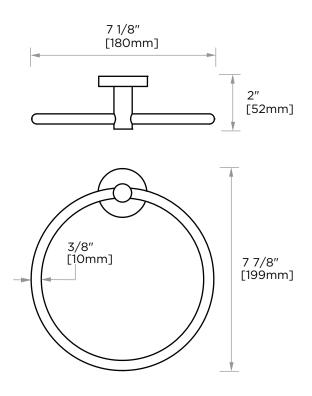

## **TOWEL RING** 373460

**PRODUCT NAME:** TOWEL RING

- **PRODUCT CODE:** 373460
- MATERIAL: All-brass construction
- **KEY FEATURES:** Classic, contemporary design. Concealed mounting. Brass product at a builders budget.