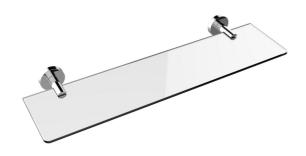

### **CAPRI COLLECTION**

Glass Shelf Model 353671

#### **FEATURES**

Modern styling Durable finishes Consealed installation