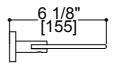

## KARTNERS

### **CAPRI COLLECTION**

Glass Shelf Model 353671



# [380]



#### **FEATURES**

Modern styling Durable finishes Consealed installation

#### WARRANTY

Lifetime limited (Residential use) One Year (Commercial use)

#### **FINISHES**

Polished Chrome (99) Brushed Chrome (85)
Polished Nickel (68) Brushed Nickel (81)
Antique Nickel (91) Polished Gold (12)

Brushed Gold (22)

Brushed Copper (65) Antique Copper (55)
Polished Brass (72) Antique Brass (69)
Antique Black (45) Flash Black (40)

Oil Rubbed Bronze (21)

MOUNTING HARDWARE Mounting kit included



Note: Dimensions and specifications are subject to change without notice.