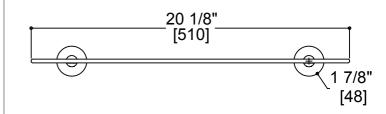

## KARTNERS

### **CAPRI COLLECTION**

Glass Shelf Model 353671



# [380]



#### **FEATURES**

Modern styling Durable finishes Consealed installation

#### WARRANTY

Lifetime limited (Residential use) One Year (Commercial use)

#### **FINISHES**

Polished Chrome (99) Brushed Chrome (85)
Polished Nickel (68) Brushed Nickel (81)
Antique Nickel (91) Polished Gold (12)

Brushed Gold (22)

Brushed Copper (65) Antique Copper (55)
Polished Brass (72) Antique Brass (69)
Antique Black (45) Flash Black (40)

Oil Rubbed Bronze (21)

MOUNTING HARDWARE Mounting kit included



Note: Dimensions and specifications are subject to change without notice.