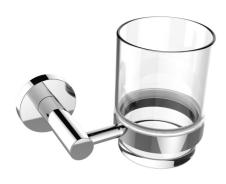

## **CAPRI COLLECTION**

Tumbler Holder Model 353660



## **FEATURES**

Modern styling
Durable finishes
Consealed installation

## WARRANTY

Lifetime limited (Residential use) One Year (Commercial use)

## **FINISHES**

Polished Chrome (99) Brushed Chrome (85)
Polished Nickel (68) Brushed Nickel (81)
Antique Nickel (91) Polished Gold (12)
Brushed Gold (22)

Brushed Copper (65) Antique Copper (55)
Polished Brass (72) Antique Brass (69)
Antique Black (45) Flash Black (40)

Oil Rubbed Bronze (21)

MOUNTING HARDWARE Mounting kit included







Note: Dimensions and specifications are subject to change without notice.