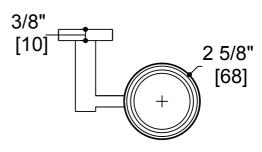

## **CAPRI COLLECTION**

Tumbler Holder Model 353660



## **FEATURES**

Modern styling
Durable finishes
Consealed installation

## WARRANTY

Lifetime limited (Residential use) One Year (Commercial use)

## **FINISHES**

Polished Chrome (99) Brushed Chrome (85)
Polished Nickel (68) Brushed Nickel (81)
Antique Nickel (91) Polished Gold (12)
Brushed Gold (22)

Brushed Copper (65) Antique Copper (55)
Polished Brass (72) Antique Brass (69)
Antique Black (45) Flash Black (40)

Oil Rubbed Bronze (21)

MOUNTING HARDWARE Mounting kit included







Note: Dimensions and specifications are subject to change without notice.