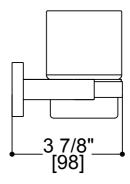

## **CAPRI COLLECTION**

Tumbler Holder Model 353660



## **FEATURES**

Modern styling
Durable finishes
Consealed installation

## WARRANTY

Lifetime limited (Residential use) One Year (Commercial use)

## **FINISHES**

Polished Chrome (99) Brushed Chrome (85)
Polished Nickel (68) Brushed Nickel (81)
Antique Nickel (91) Polished Gold (12)
Brushed Gold (22)

Brushed Copper (65) Antique Copper (55)
Polished Brass (72) Antique Brass (69)
Antique Black (45) Flash Black (40)

Oil Rubbed Bronze (21)

MOUNTING HARDWARE Mounting kit included







Note: Dimensions and specifications are subject to change without notice.