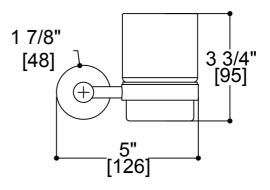

## **CAPRI COLLECTION**

Tumbler Holder Model 353660



## **FEATURES**

Modern styling
Durable finishes
Consealed installation

## WARRANTY

Lifetime limited (Residential use) One Year (Commercial use)

## **FINISHES**

Polished Chrome (99) Brushed Chrome (85)
Polished Nickel (68) Brushed Nickel (81)
Antique Nickel (91) Polished Gold (12)
Brushed Gold (22)

Brushed Copper (65) Antique Copper (55)
Polished Brass (72) Antique Brass (69)
Antique Black (45) Flash Black (40)

Oil Rubbed Bronze (21)

MOUNTING HARDWARE Mounting kit included







Note: Dimensions and specifications are subject to change without notice.