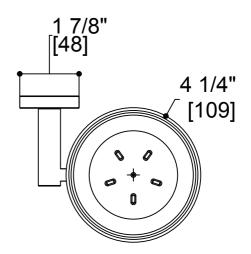

## CAPRI COLLECTION

Soap dish Model 353650

FEATURES Modern styling Durable finishes Consealed installation

## PRODUCT SPECIFICATION SHEET

Note: Dimensions and specifications are subject to change without notice.