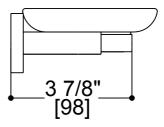

## CAPRI COLLECTION

Soap dish Model 353650

FEATURES Modern styling Durable finishes Consealed installation

## PRODUCT SPECIFICATION SHEET

Note: Dimensions and specifications are subject to change without notice.