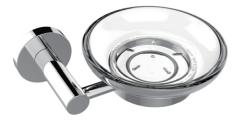

## CAPRI COLLECTION

Soap dish Model 353650

FEATURES Modern styling Durable finishes Consealed installation