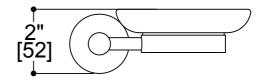

## CAPRI COLLECTION

Soap dish Model 353650

FEATURES Modern styling Durable finishes Consealed installation

## PRODUCT SPECIFICATION SHEET

Note: Dimensions and specifications are subject to change without notice.