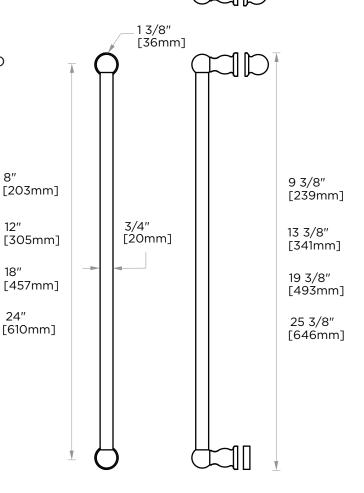

## KARTNERS

\*Purchase Single Shower Door Handle To Pair With: 3227508, 3227512, 3227518, 3227524

## Side Profile \*With Knob 7503