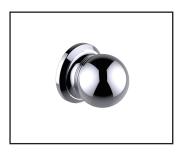

## Side Profile \*With Knob 7503

## **FLORENCE** COLLECTION SINGLE KNOB 3227503

2 3/4" 1 3/4" [71mm] [45mm]

PRODUCT NAME: SINGLE KNOB (TO BE PAIRED

WITH SINGLE SDH)

**PRODUCT CODE:** 3227503

**MATERIAL:** All-brass construction

**KEY FEATURES:** Traditional design.