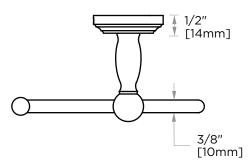

## [55mm] 6″ [152mm]

NOTE: Dimensions and specifications are subject to change without notice.

**AVAILABLE:** 