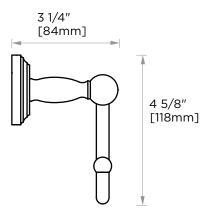

## [55mm] 6″ [152mm]

NOTE: Dimensions and specifications are subject to change without notice.

**AVAILABLE:** 