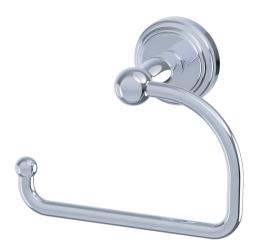

## **FLORENCE COLLECTION TISSUE HOLDER** 322152

2 1/8″

| PRODUCT NAME:                     | TISSUE HOLDER                                                                                                                         |
|-----------------------------------|---------------------------------------------------------------------------------------------------------------------------------------|
| PRODUCT CODE:                     | 322152                                                                                                                                |
| MATERIAL:                         | All-brassconstruction                                                                                                                 |
| KEY FEATURES:                     | Traditional design.<br>Round and elegant style.                                                                                       |
| STOCKED<br>FINISHES:              | Polished Chrome (99)<br>Brushed Nickel (81)<br>Polished Nickel (68)<br>Matte Black (48)<br>New World Bronze(80)<br>Polished Brass(72) |
| SPECIAL<br>FINISHES<br>AVAILABLE: | 26 options available.<br>Please see our website for<br>full list samples                                                              |