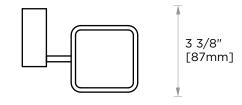

## LISBON COLLECTION TUMBLER WITH

277660

**HOLDER** 

NOTE: Dimensions and specifications are subject to change without notice.