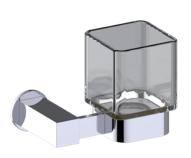

Includes Rosette : 40X4mm

Without Rosette

With Rosette

PRODUCT NAME: TUMBLER WITH HOLDER

**PRODUCT CODE: 277660** 

**MATERIAL:** All-brass construction

**KEY FEATURES:** Contemporary design. Square

base with clean and elongated lines.