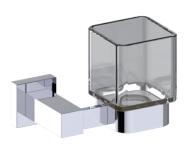

Includes Rosette : 40X4mm

Without Rosette

With Rosette

PRODUCT NAME: TUMBLER WITH HOLDER

**PRODUCT CODE: 277660** 

**MATERIAL:** All-brass construction

**KEY FEATURES:** Contemporary design. Square

base with clean and elongated lines.

## LISBON COLLECTION TUMBLER WITH

277660

**HOLDER** 

NOTE: Dimensions and specifications are subject to change without notice.