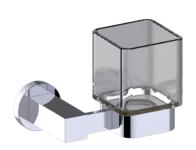

Includes Rosette : 40X4mm

Without Rosette

With Rosette

PRODUCT NAME: TUMBLER WITH HOLDER

**PRODUCT CODE: 277660** 

**MATERIAL:** All-brass construction

**KEY FEATURES:** Contemporary design. Square

base with clean and elongated lines.