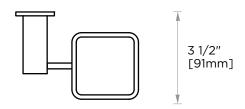

## LISBON COLLECTION TUMBLER WITH

277660

**HOLDER** 

NOTE: Dimensions and specifications are subject to change without notice.