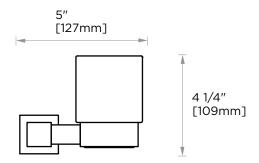

## LISBON COLLECTION TUMBLER WITH

277660

**HOLDER** 

NOTE: Dimensions and specifications are subject to change without notice.