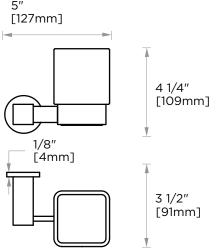

## LISBON COLLECTION TUMBLER WITH

277660

**HOLDER** 

NOTE: Dimensions and specifications are subject to change without notice.