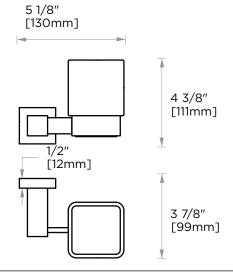

## LISBON COLLECTION TUMBLER WITH

277660

**HOLDER** 

NOTE: Dimensions and specifications are subject to change without notice.