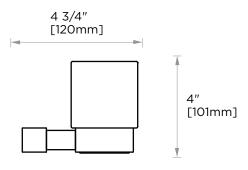

## LISBON COLLECTION TUMBLER WITH

277660

**HOLDER** 

NOTE: Dimensions and specifications are subject to change without notice.