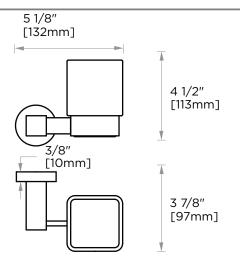

## LISBON COLLECTION TUMBLER WITH

277660

**HOLDER** 

NOTE: Dimensions and specifications are subject to change without notice.