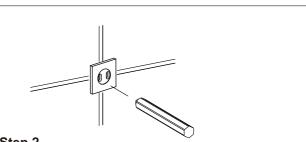

#### 277152L

| 2.<br>©                                                                                                                         | ~  |
|---------------------------------------------------------------------------------------------------------------------------------|----|
|                                                                                                                                 | Ŋ  |
|                                                                                                                                 |    |
| Step 1 1.↓ 2.5n                                                                                                                 | ım |
| Loosen the set screw on the accessory and remove the backing<br>plate. Position the accessory against the wall and mark outline |    |