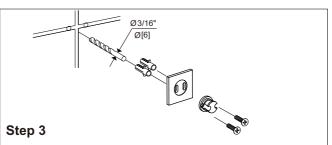

#### Step 2

with pencil.

Position the backing plate flat side down on the wall and mark holes with pencil.

Predrill 3/16" holes on the wall to fit wall plugs. Insert wall plugs into the wall. Position backing plate flat side down over the plugs and install screws.