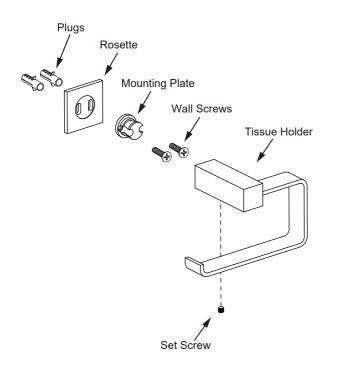

#### 277152L

| 2.<br>©                                                                                                                         | ~  |
|---------------------------------------------------------------------------------------------------------------------------------|----|
|                                                                                                                                 | Ŋ  |
|                                                                                                                                 |    |
| Step 1 1.↓ 2.5n                                                                                                                 | ım |
| Loosen the set screw on the accessory and remove the backing<br>plate. Position the accessory against the wall and mark outline |    |

Slide the accessory onto the backing plate and tighten the set screw using Allen key provided.