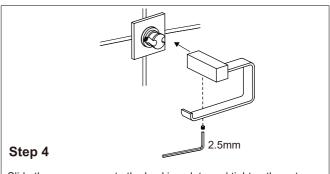

Slide the accessory onto the backing plate and tighten the set screw using Allen key provided.