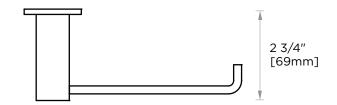

## KARTNERS

Includes Rosette : 40X4mm

Without Rosette

With Rosette

**PRODUCT NAME: TISSUE HOLDER** 

**PRODUCT CODE:** 277151

**MATERIAL:** All-brass construction

**KEY FEATURES:** Contemporary design. Square

base with clean and elongated lines.

Matte Black (48)

**SPECIAL** 26 options available. Please see our website for

**AVAILABLE:** full list samples

## LISBON COLLECTION TISSUE HOLDER 277151

NOTE: Dimensions and specifications are subject to change without notice.