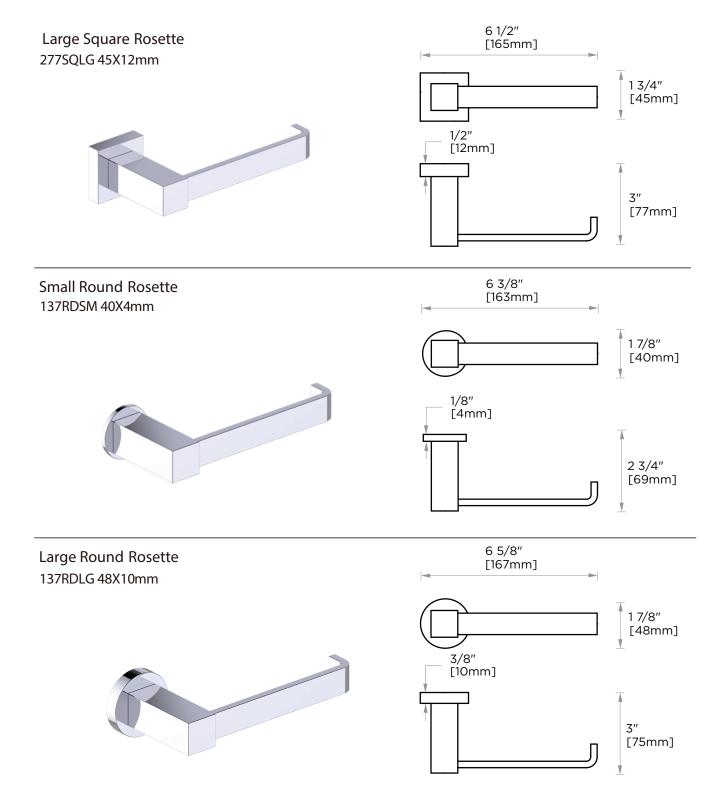

## KARTNERS

Includes Rosette : 40X4mm

Without Rosette

With Rosette

**PRODUCT NAME: TISSUE HOLDER** 

**PRODUCT CODE:** 277151

**MATERIAL:** All-brass construction

**KEY FEATURES:** Contemporary design. Square

base with clean and elongated lines.

Matte Black (48)

**SPECIAL** 26 options available. Please see our website for

**AVAILABLE:** full list samples

## LISBON COLLECTION TISSUE HOLDER 277151

NOTE: Dimensions and specifications are subject to change without notice.

## LISBON COLLECTION

NOTE: Dimensions and specifications are subject to change without notice.