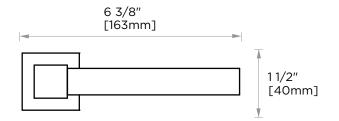

## KARTNERS

Includes Rosette : 40X4mm

Without Rosette

With Rosette

**PRODUCT NAME: TISSUE HOLDER** 

**PRODUCT CODE:** 277151

**MATERIAL:** All-brass construction

**KEY FEATURES:** Contemporary design. Square

base with clean and elongated lines.

Matte Black (48)

**SPECIAL** 26 options available. Please see our website for

**AVAILABLE:** full list samples

## LISBON COLLECTION TISSUE HOLDER 277151

NOTE: Dimensions and specifications are subject to change without notice.