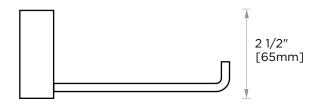

## LISBON COLLECTION TISSUE HOLDER 277151

NOTE: Dimensions and specifications are subject to change without notice.

## LISBON COLLECTION

NOTE: Dimensions and specifications are subject to change without notice.