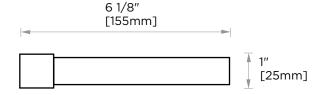

## LISBON COLLECTION TISSUE HOLDER 277151

NOTE: Dimensions and specifications are subject to change without notice.

## LISBON COLLECTION

NOTE: Dimensions and specifications are subject to change without notice.