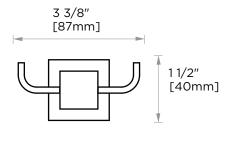

Includes Rosette : 40X4mm Without Rosette

With Rosette

PRODUCT SPECIFICATION SHEET

## PRODUCT SPECIFICATION SHEET

3 3/8"