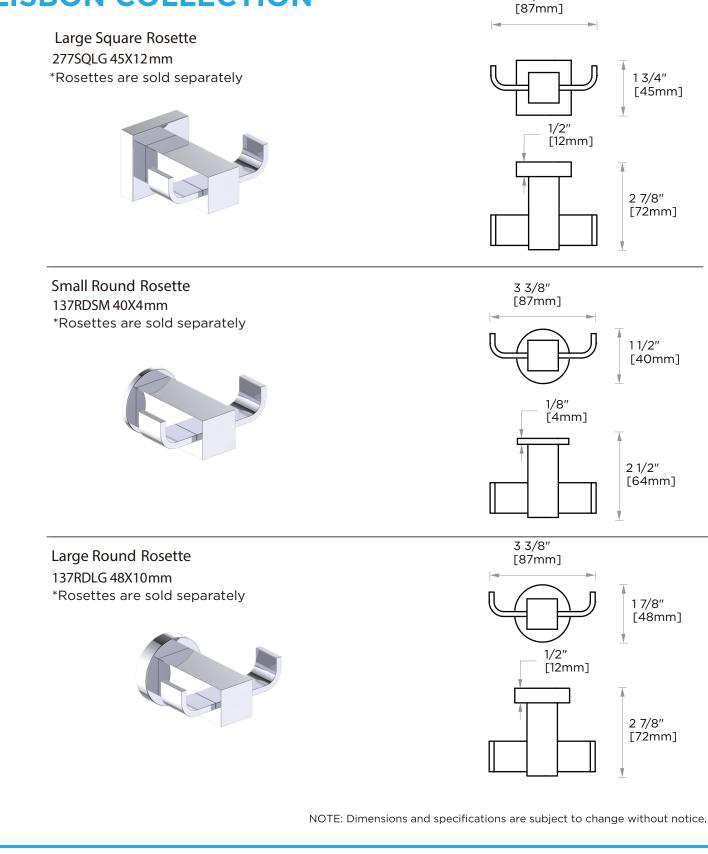

OLLECTION DOUBLE ROBE HOOK** 277132



**PRODUCT NAME:** DOUBLE ROBE HOOK

**PRODUCT CODE:** 277132

MATERIAL: All-brass construction

**KEY FEATURES:** Transitional design. Rectangular bold solid style.

|           | Polished Chrome (99) |
|-----------|----------------------|
| STOCKED   | Brushed Nickel (81)  |
| FINISHES: | Polished Nickel (68) |
|           | Matte Black (48)     |

| SPECIAL    | 26 options available.      |
|------------|----------------------------|
| FINISHES   | Please see our website for |
| AVAILABLE: | full list samples          |

## WARRANTY:

Lifetime Limited (Residential Use) One Year (Commercial Use)





NOTE: Dimensions and specifications are subject to change without notice.

## KARTNERS

**LISBON COLLECTION** 

## PRODUCT SPECIFICATION SHEET

3 3/8"