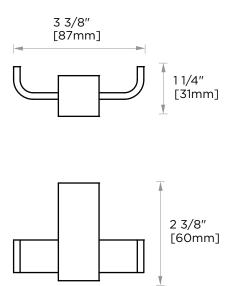

Includes Rosette : 40X4mm Without Rosette

With Rosette

PRODUCT SPECIFICATION SHEET

## PRODUCT SPECIFICATION SHEET

3 3/8"