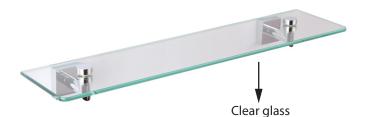

## MADRID COLLECTION GLASS SHELF 262671

PRODUCT NAME: GLASS SHELF

**PRODUCT CODE:** 262671

MATERIAL: All-brass construction

 KEY FEATURES:
 Contemporary design. Simple and straight forward lines. Strong linear silhouette.
 1/4" [6mm]