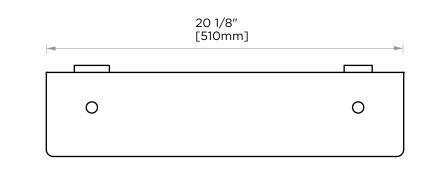

1 5/8″ [40mm]

| SPECIAL    | 26 options available.      |
|------------|----------------------------|
| FINISHES   | Please see our website for |
| AVAILABLE: | full list samples          |