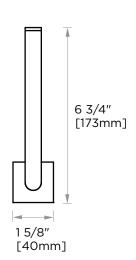

## MADRID COLLECTION SPARE TISSUE HOLDER

## 262156

PRODUCT NAME: SPARE TISSUE HODLER

**PRODUCT CODE:** 262156

MATERIAL: All-brass construction

**KEY FEATURES:** Contemporary design.

Simple and straight forward lines.

Strong linear silhouette.

**STOCKED** Polished Chrome (99) Brushed Nickel (81)