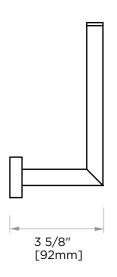

## MADRID COLLECTION SPARE TISSUE HOLDER

## 262156

PRODUCT NAME: SPARE TISSUE HODLER

**PRODUCT CODE:** 262156

MATERIAL: All-brass construction

**KEY FEATURES:** Contemporary design.

Simple and straight forward lines.

Strong linear silhouette.

**STOCKED** Polished Chrome (99) Brushed Nickel (81)