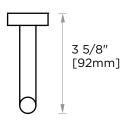

## MADRID COLLECTION SPARE TISSUE HOLDER

## 262156

PRODUCT NAME: SPARE TISSUE HODLER

**PRODUCT CODE:** 262156

MATERIAL: All-brass construction

**KEY FEATURES:** Contemporary design.

Simple and straight forward lines.

Strong linear silhouette.

**STOCKED** Polished Chrome (99) Brushed Nickel (81)