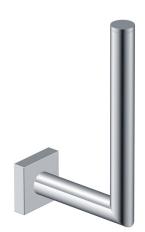

## MADRID COLLECTION SPARE TISSUE HOLDER

## 262156

PRODUCT NAME: SPARE TISSUE HODLER

**PRODUCT CODE:** 262156

MATERIAL: All-brass construction

**KEY FEATURES:** Contemporary design.

Simple and straight forward lines.

Strong linear silhouette.

**STOCKED** Polished Chrome (99) Brushed Nickel (81)