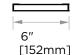

## **TUB CADDY**

232680

PRODUCT NAME: TUB CADDY

**PRODUCT CODE: 232680** 

**MATERIAL:** All-brass construction

**KEY FEATURES:** Contemporary design

with solid bold rectangular

geometry.