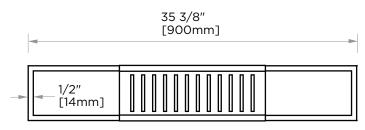

## **TUB CADDY**

232680

PRODUCT NAME: TUB CADDY

**PRODUCT CODE: 232680** 

**MATERIAL:** All-brass construction

**KEY FEATURES:** Contemporary design

with solid bold rectangular

geometry.