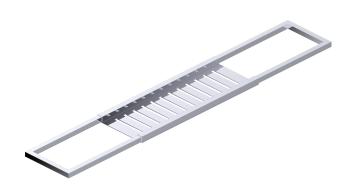

## **TUB CADDY**

232680

PRODUCT NAME: TUB CADDY

**PRODUCT CODE: 232680** 

**MATERIAL:** All-brass construction

**KEY FEATURES:** Contemporary design

with solid bold rectangular

geometry.