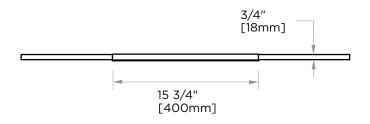

## **TUB CADDY**

232680

PRODUCT NAME: TUB CADDY

**PRODUCT CODE: 232680** 

**MATERIAL:** All-brass construction

**KEY FEATURES:** Contemporary design

with solid bold rectangular

geometry.